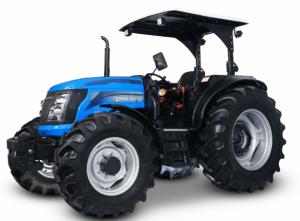

## • HEAVY DUTY -- • • TRACTOR RANGE • « FOR YOUR FIELD »» •

12

Sonalika 125 **FEATURES** HP Category 125 HP No. of Cylinders 6 Displacement cc 6.127 L Aspiration Turbocharged with Intercooler Bore/Stroke (mm) 105 x 118 Rated RPM 2200 Air Cleaner Three stage dry type Max Torque 475 TRANSMISSION 4WD Drive Clutch Double Clutch Gearbox 24F+24R Transmission Synchromesh Gear Box 4WD Engangement Electrical Switch Operated SPEED (FORWARD) Min Speed (km/h) 0.67 Kmph Max Speed (km/h) 40 Kmph Driver Seat Mechanical Supension BRAKES 🔞 Brakes Wet Disk Brakes Type of Actuation Hydraulic Actuated Hand Brake Mechanical, Hand operated Trailer Brakes HTB (Standard) DIFFERENTIAL LOCK Differential Lock Electrical Switch Operated рто 🥠 PTO (RPM) 540/540E 540/1000(optional) PTO (Actuation) Mechanical Operated Lever STEERING Power Steering ELECTRICAL (\*) Battery 12V. 110Ah 12V, 90A Alternator Seven Pin Trailer Socket Yes HYDRAULICS O Position & Draft Control Electronic Lift (EHR) 3 Point Linkage CAT-II Lifting Capacity 4500 Kg 3DA, 2 SA convertible with 1 Detent Auxillary Hydraulic Circuit

<u>Sonalika</u>

|                                 | 0 111 405                                    |
|---------------------------------|----------------------------------------------|
| FEATURES                        | Sonalika 125                                 |
| SAFETY SWITCH 🖉                 |                                              |
| Neutral Safety Switch           | Standard                                     |
| P.T.O Safety Switch             | Standard                                     |
| Clutch Safety Switch            | Standard                                     |
| CAPACITY (LTRS)(+/-5%) APPROX 🖪 |                                              |
| Fuel Tank (Ltr)                 | 150                                          |
| TURNING RADIUS IN (m)           |                                              |
| Without Brakes & With Brakes    | 6.2 (w/o brakes)                             |
| TYRE 🚷                          |                                              |
| Tyres                           | Front: 380/85R24                             |
| 0                               | Rear: 460/85R34                              |
| DIMENSION & WEIGHT (+/-5%)      |                                              |
| Gross Weight (kg)               | 4665                                         |
| Wheel Base (mm)                 | 2645                                         |
| Total Length (mm)               | 4660                                         |
| Total Width (mm)                | 2260                                         |
| Height (mm)                     | 2660                                         |
| Ground Clearance (mm) min       | 488                                          |
| Front Track (mm)                | 1760                                         |
| Rear Track (mm)                 | 1724                                         |
| OTHERS                          |                                              |
| Fuel Indicator Gauge            | Standard                                     |
| Registration Plate with Light   | Standard                                     |
| Front Toe Hook                  | Standard                                     |
| Front & Rear Weights            | Front-31Kg*8+72Kg Base weight<br>Rear-40*2Kg |
| Drawbar                         | Yes, Ladder Hitch                            |
| ROPS                            | Standard                                     |
| Canopy                          | Standard                                     |
| Cabin                           | Optional                                     |
| OPTIONAL FEATURES <sup>◎</sup>  |                                              |
| Front Mudgaurd                  | Standard                                     |
| Weight optional                 | Front- 31Kg*10                               |