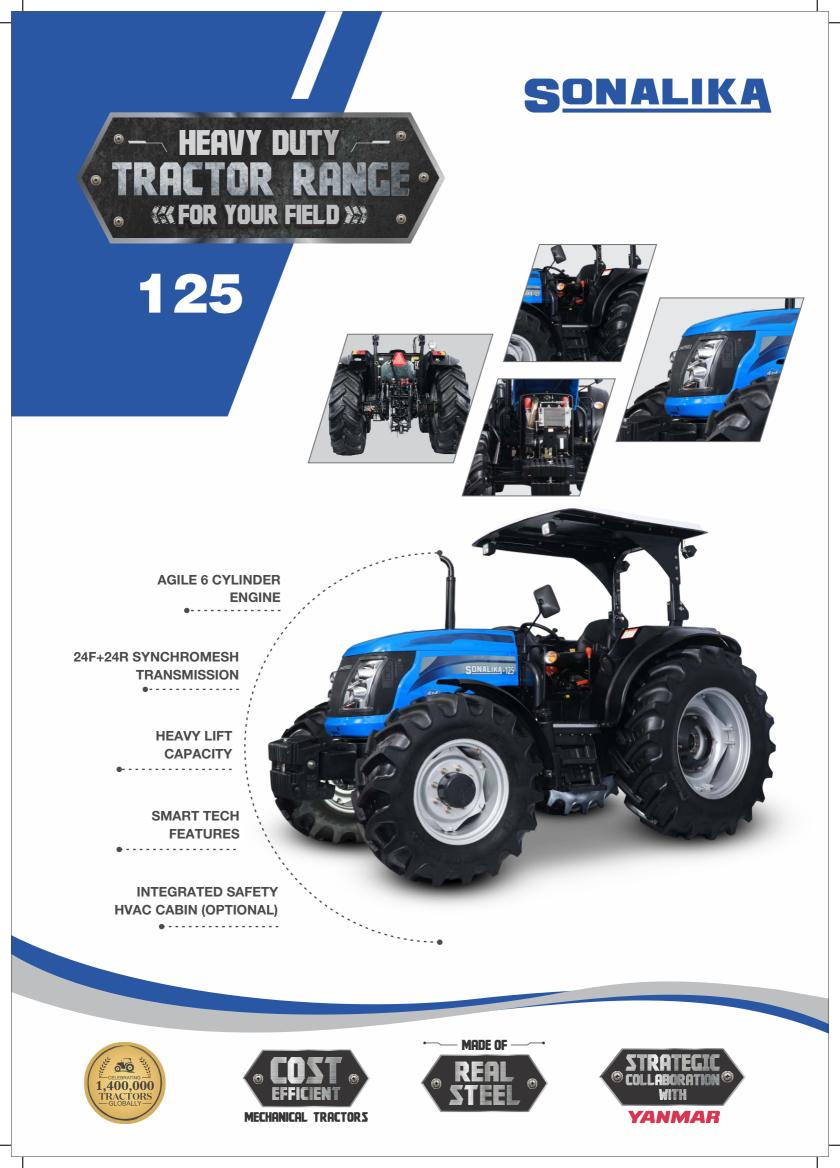

## • HEAVY DUTY -- • • TRACTOR RANGE • « FOR YOUR FIELD »» •

12

Sonalika 125 **FEATURES** HP Category 125 HP No. of Cylinders 6 Displacement cc 6.127 L Aspiration Turbocharged with Intercooler Bore/Stroke (mm) 105 x 118 Rated RPM 2200 Air Cleaner Three stage dry type Max Torque 475 TRANSMISSION 4WD Drive Clutch Double Clutch Gearbox 24F+24R Transmission Synchromesh Gear Box 4WD Engangement Electrical Switch Operated SPEED (FORWARD) Min Speed (km/h) 0.67 Kmph Max Speed (km/h) 40 Kmph Driver Seat Mechanical Supension BRAKES 🔞 Brakes Wet Disk Brakes Type of Actuation Hydraulic Actuated Hand Brake Mechanical, Hand operated Trailer Brakes HTB (Standard) DIFFERENTIAL LOCK Differential Lock Electrical Switch Operated рто 🥠 PTO (RPM) 540/540E 540/1000(optional) PTO (Actuation) Mechanical Operated Lever STEERING Power Steering ELECTRICAL (\*) Battery 12V. 110Ah 12V, 90A Alternator Seven Pin Trailer Socket Yes HYDRAULICS O Position & Draft Control Electronic Lift (EHR) 3 Point Linkage CAT-II Lifting Capacity 4500 Kg 3DA, 2 SA convertible with 1 Detent Auxillary Hydraulic Circuit

<u>Sonalika</u>

|                                 | 0 111 405                                    |
|---------------------------------|----------------------------------------------|
| FEATURES                        | Sonalika 125                                 |
| SAFETY SWITCH 🖉                 |                                              |
| Neutral Safety Switch           | Standard                                     |
| P.T.O Safety Switch             | Standard                                     |
| Clutch Safety Switch            | Standard                                     |
| CAPACITY (LTRS)(+/-5%) APPROX 🖪 |                                              |
| Fuel Tank (Ltr)                 | 150                                          |
| TURNING RADIUS IN (m)           |                                              |
| Without Brakes & With Brakes    | 6.2 (w/o brakes)                             |
| TYRE 🚷                          |                                              |
| Tyres                           | Front: 380/85R24                             |
| 0                               | Rear: 460/85R34                              |
| DIMENSION & WEIGHT (+/-5%)      |                                              |
| Gross Weight (kg)               | 4665                                         |
| Wheel Base (mm)                 | 2645                                         |
| Total Length (mm)               | 4660                                         |
| Total Width (mm)                | 2260                                         |
| Height (mm)                     | 2660                                         |
| Ground Clearance (mm) min       | 488                                          |
| Front Track (mm)                | 1760                                         |
| Rear Track (mm)                 | 1724                                         |
| OTHERS                          |                                              |
| Fuel Indicator Gauge            | Standard                                     |
| Registration Plate with Light   | Standard                                     |
| Front Toe Hook                  | Standard                                     |
| Front & Rear Weights            | Front-31Kg*8+72Kg Base weight<br>Rear-40*2Kg |
| Drawbar                         | Yes, Ladder Hitch                            |
| ROPS                            | Standard                                     |
| Canopy                          | Standard                                     |
| Cabin                           | Optional                                     |
| OPTIONAL FEATURES <sup>◎</sup>  |                                              |
| Front Mudgaurd                  | Standard                                     |
| Weight optional                 | Front- 31Kg*10                               |