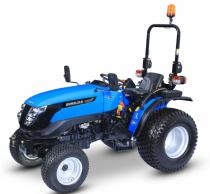

# **\$**20

| FEATURES                    | S 20                         |
|-----------------------------|------------------------------|
| Model Description           | Sonalika-20                  |
| ENGINE                      |                              |
| Engine Type                 | Mitsubishi 3 Cylinder        |
| HP Category                 | 20                           |
| No. of Cylinders            | 3                            |
| Aspiration                  | Natural                      |
| Cubic Capacity (cc)         | 952                          |
| Rated RPM                   | 2700                         |
| Air cleaner                 | Dry                          |
| Cold Start                  | Yes                          |
| Max Torque (nm)             | 50                           |
| Exhaust                     | Underhood Downdraft Silencer |
| TRANSMISSION                |                              |
| Drive                       | 4WD                          |
| Clutch                      | Single Clutch                |
| Gearbox                     | 6F+2R                        |
| Front Axle                  | 4WD                          |
| Transmission                | Sliding Mesh                 |
| SPEED (FORWARD)             |                              |
| Maximum Speed (Km/Hr)       | 15.26@2700                   |
| Minimum Speed (Km/Hr)       | 1.3@2700                     |
| BRAKES                      |                              |
| Brakes                      | Dry Drum Brakes              |
| Type of actuation           | Mechanical                   |
| Parking Brake               | Independent                  |
| DIFFERENTIAL LOCK           |                              |
| Differential lock           | Yes, Foot Operated           |
| РТО                         |                              |
| PTO (rpm)                   | 540, 540E, 1000*             |
| PTO (actuation)             | Mechanical                   |
| STEERING                    |                              |
| Steering                    | Power Steering               |
| ELECTRICAL                  |                              |
| Battery                     | 12V, 65Ah                    |
| Type of Actuation           | 12V, 42Amp                   |
| Parking Brake               | Yes                          |
| HYDRAULICS                  |                              |
| 3 point linkage             | Cat-I                        |
| Stay Bars                   | Anchor Chain                 |
| Auxiliary hydraulic circuit | 1DA/1SA (optional)           |
| Lift rods                   | Yes                          |
| Lifting capacity            | 500kg                        |