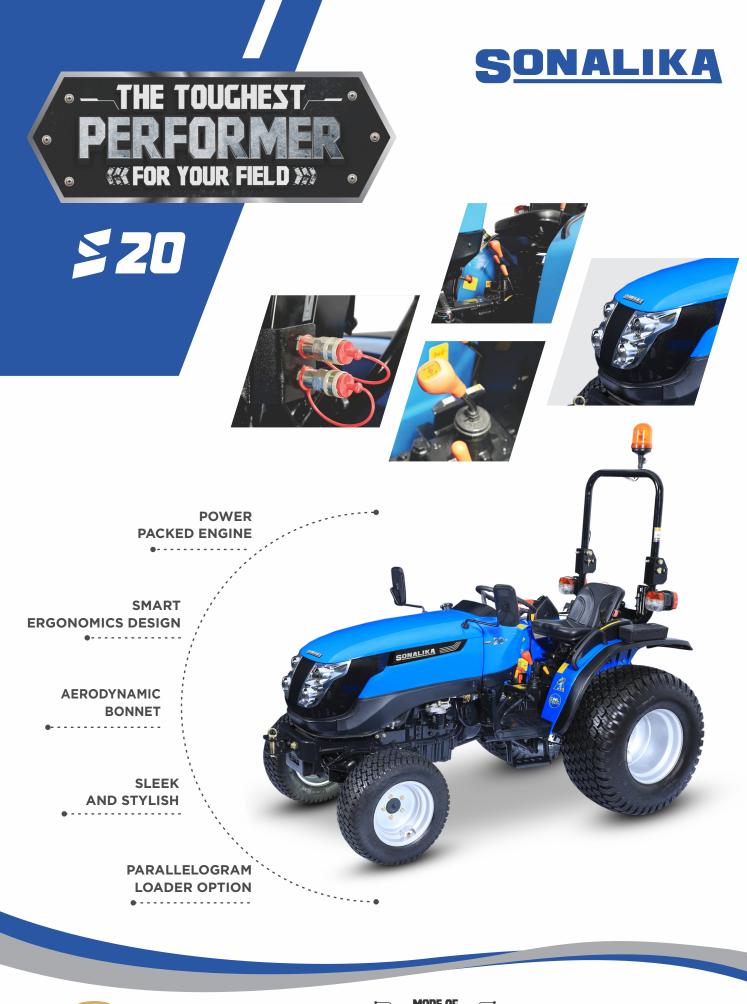

## • THE TOUGHEST • • **PERFORMER** • «« For your field »» •

# **\$**20

| FEATURES                    | S 20                         |
|-----------------------------|------------------------------|
| Model Description           | Sonalika-20                  |
| ENGINE                      |                              |
| Engine Type                 | Mitsubishi 3 Cylinder        |
| HP Category                 | 20                           |
| No. of Cylinders            | 3                            |
| Aspiration                  | Natural                      |
| Cubic Capacity (cc)         | 952                          |
| Rated RPM                   | 2700                         |
| Air cleaner                 | Dry                          |
| Cold Start                  | Yes                          |
| Max Torque (nm)             | 50                           |
| Exhaust                     | Underhood Downdraft Silencer |
| TRANSMISSION                |                              |
| Drive                       | 4WD                          |
| Clutch                      | Single Clutch                |
| Gearbox                     | 6F+2R                        |
| Front Axle                  | 4WD                          |
| Transmission                | Sliding Mesh                 |
| SPEED (FORWARD)             |                              |
| Maximum Speed (Km/Hr)       | 15.26@2700                   |
| Minimum Speed (Km/Hr)       | 1.3@2700                     |
| BRAKES                      |                              |
| Brakes                      | Dry Drum Brakes              |
| Type of actuation           | Mechanical                   |
| Parking Brake               | Independent                  |
| DIFFERENTIAL LOCK           |                              |
| Differential lock           | Yes, Foot Operated           |
| РТО                         |                              |
| PTO (rpm)                   | 540, 540E, 1000*             |
| PTO (actuation)             | Mechanical                   |
| STEERING                    |                              |
| Steering                    | Power Steering               |
| ELECTRICAL                  |                              |
| Battery                     | 12V, 65Ah                    |
| Type of Actuation           | 12V, 42Amp                   |
| Parking Brake               | Yes                          |
| HYDRAULICS                  |                              |
| 3 point linkage             | Cat-I                        |
| Stay Bars                   | Anchor Chain                 |
| Auxiliary hydraulic circuit | 1DA/1SA (optional)           |
| Lift rods                   | Yes                          |
| Lifting capacity            | 500kg                        |