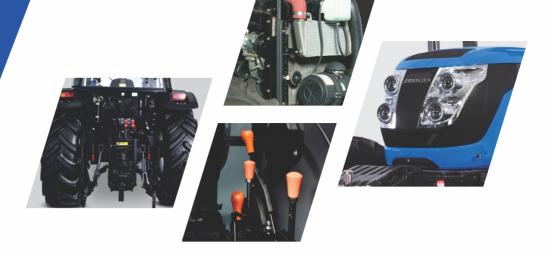

## • THE TOUGHEST • PERFORMER • \*\*\* FOR YOUR FIELD \*\*\* •

AGILE 4 CYLINDER ENGINE

8F+2R CONSTANT MESH TRANSMISSION

HEAVY LIFT CAPACITY

TWIN PROJECTOR HEADLAMPS

INTEGRATED SAFETY HVAC CABIN (OPTIONAL)

Standard