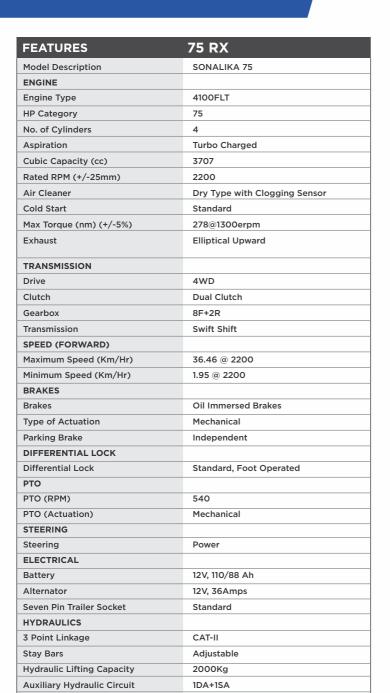

## SONALIKA

| FEATURES                               | 75 RX                               |
|----------------------------------------|-------------------------------------|
| SAFETY SWITCH                          |                                     |
| Neutral Safety Switch                  | Standard                            |
| Clutch Safety Switch                   | Standard                            |
| PTO Safety Switch                      | Standard                            |
| CAPACITY (LTRS) (+/-5%)                |                                     |
| Fuel Tank (Ltr)                        | 65                                  |
| TYRE                                   |                                     |
| Front                                  | 11.2 - 24                           |
| Rear                                   | 16.9-30                             |
| DIMENSIONS & WEIGHT(+/-5%)             |                                     |
| Unballast Weight                       | 2742                                |
| Wheel Base (mm)                        | 2307                                |
| Total Length (mm)                      | 3997                                |
| Total Width (mm)                       | 1942                                |
| Height (mm) up to ROPS                 | 2620                                |
| Min. Ground Clearance (mm)             | 293                                 |
| Front Track (mm) (Standard)            | 1672                                |
| Rear Track (mm) (Standard)             | 1515                                |
| OTHERS                                 |                                     |
| Fuel Indicator Gauge                   | Standard                            |
| Front Tow Hook                         | Standard, Inbuilt in Front Weight   |
| Front & Rear Weights with Std. Ballast | Front- 30KgX2, 25X4 , Rear- 1X34 Kg |
| Trailer Hitch                          | Swinging Drawbar                    |
| ROPS                                   | Standard                            |
| OPTIONAL FEATURES                      |                                     |
| Canopy                                 | Optional                            |
| 2WD Variant                            | Standard                            |
| Tyre 2WD                               | Front: 7.5X16                       |
|                                        |                                     |