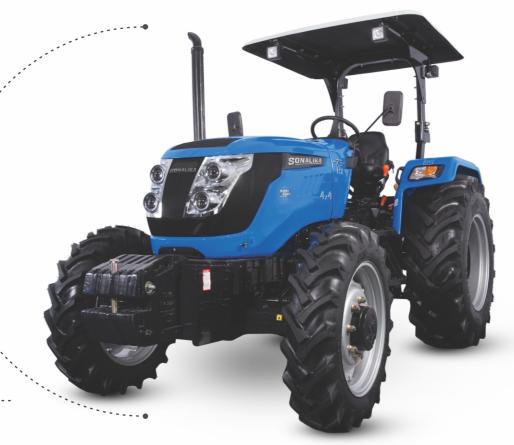

## • THE TOUGHEST • PERFORMER • \*\*\* FOR YOUR FIELD \*\*\* •

AGILE 4 CYLINDER ENGINE

8F+2R CONSTANT MESH TRANSMISSION

HEAVY LIFT CAPACITY

TWIN PROJECTOR HEADLAMPS

INTEGRATED SAFETY HVAC CABIN (OPTIONAL)

Standard