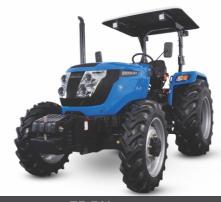

## • THE TOUGHEST • PERFORMER • \*\*\* FOR YOUR FIELD \*\*\* •

AGILE 4 CYLINDER ENGINE

8F+2R CONSTANT MESH TRANSMISSION

HEAVY LIFT CAPACITY

TWIN PROJECTOR HEADLAMPS

INTEGRATED SAFETY HVAC CABIN (OPTIONAL)

Standard

## SONALIKA

| FEATURES                               | 75 RX                               |
|----------------------------------------|-------------------------------------|
| SAFETY SWITCH                          |                                     |
| Neutral Safety Switch                  | Standard                            |
| Clutch Safety Switch                   | Standard                            |
| PTO Safety Switch                      | Standard                            |
| CAPACITY (LTRS) (+/-5%)                |                                     |
| Fuel Tank (Ltr)                        | 65                                  |
| TYRE                                   |                                     |
| Front                                  | 11.2 - 24                           |
| Rear                                   | 16.9-30                             |
| DIMENSIONS & WEIGHT(+/-5%)             |                                     |
| Unballast Weight                       | 2742                                |
| Wheel Base (mm)                        | 2307                                |
| Total Length (mm)                      | 3997                                |
| Total Width (mm)                       | 1942                                |
| Height (mm) up to ROPS                 | 2620                                |
| Min. Ground Clearance (mm)             | 293                                 |
| Front Track (mm) (Standard)            | 1672                                |
| Rear Track (mm) (Standard)             | 1515                                |
| OTHERS                                 |                                     |
| Fuel Indicator Gauge                   | Standard                            |
| Front Tow Hook                         | Standard, Inbuilt in Front Weight   |
| Front & Rear Weights with Std. Ballast | Front- 30KgX2, 25X4 , Rear- 1X34 Kg |
| Trailer Hitch                          | Swinging Drawbar                    |
| ROPS                                   | Standard                            |
| OPTIONAL FEATURES                      |                                     |
| Canopy                                 | Optional                            |
| 2WD Variant                            | Standard                            |
| Tyre 2WD                               | Front: 7.5X16                       |
|                                        |                                     |