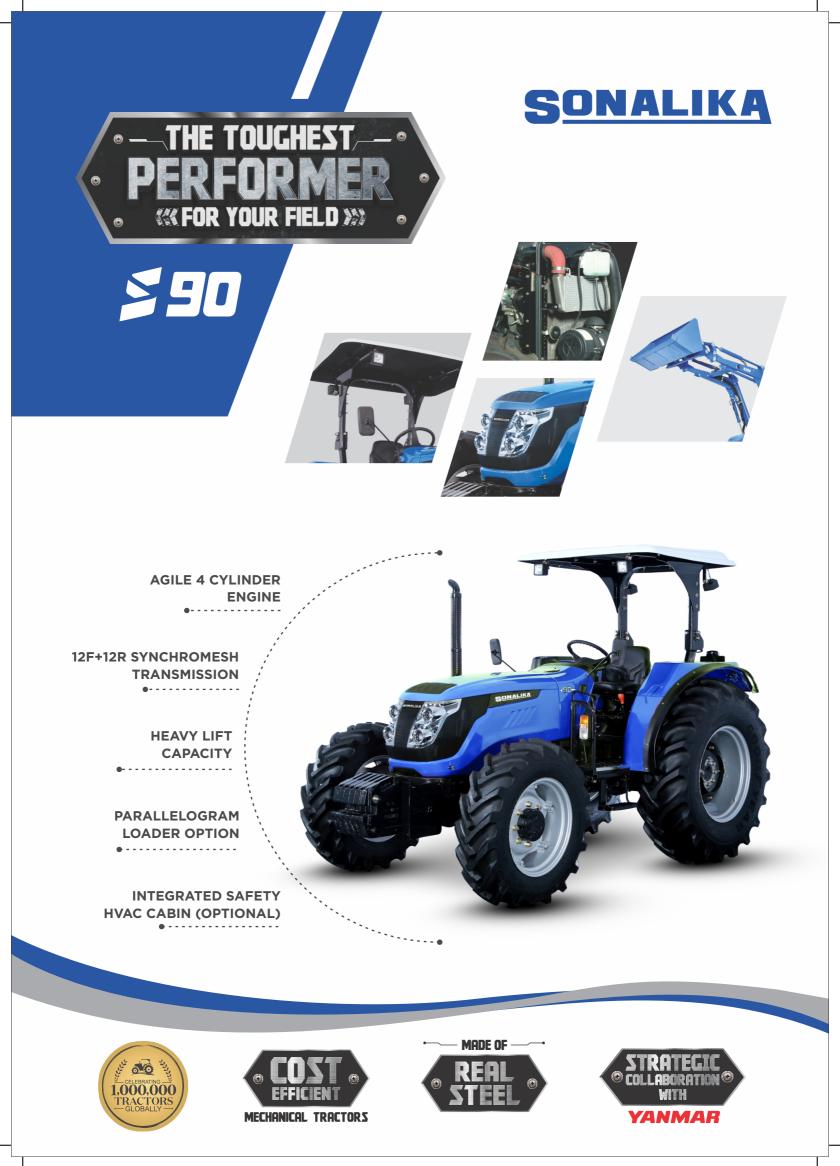

## - THE TOUGHEST PERFORMER « FOR YOUR FIELD »» •

| C |  |  | K |  |
|---|--|--|---|--|
|   |  |  |   |  |

| FEATURES                    | S 90                                             |  |  |  |
|-----------------------------|--------------------------------------------------|--|--|--|
| Model Description           | SONALIKA 90                                      |  |  |  |
| ENGINE                      |                                                  |  |  |  |
| Engine Type                 | 4 Cylinder Turbo Charged Engine                  |  |  |  |
| HP Category                 | 90                                               |  |  |  |
| No. of Cylinders            | 4                                                |  |  |  |
| Aspiration                  | Turbo Charged                                    |  |  |  |
| Cubic Capacity (cc)         | 4087                                             |  |  |  |
| Rated RPM                   | 2200                                             |  |  |  |
| Air Cleaner                 | Dry Air Cleaner with Clogging Sensor             |  |  |  |
| Cold Start                  | Yes (Optional)                                   |  |  |  |
| Max Torque (nm)(+/-5%)      | 339 @ (1400± 100) ERPM                           |  |  |  |
| Exhaust                     | Underhood Downdraft Silencer<br>Underhood Upward |  |  |  |
| TRANSMISSION                |                                                  |  |  |  |
| Drive                       | 4WD                                              |  |  |  |
| Clutch                      | Double Clutch                                    |  |  |  |
| Gearbox                     | 12F+12R                                          |  |  |  |
| Transmission                | Synchronmesh                                     |  |  |  |
| SPEED (FORWARD)             |                                                  |  |  |  |
| Maximum Speed (Km/Hr)       | 35.73 @ 2200                                     |  |  |  |
| Minimum Speed (Km/Hr)       | 1.69 @ 2200                                      |  |  |  |
| BRAKES                      |                                                  |  |  |  |
| Brakes                      | Oil Immersed Brakes                              |  |  |  |
| Type of Actuation           | Mechanical                                       |  |  |  |
| Parking Brake               | Independent                                      |  |  |  |
| DIFFERENTIAL LOCK           |                                                  |  |  |  |
| Differential Lock           | Standard, Foot Operated                          |  |  |  |
| РТО                         |                                                  |  |  |  |
| PTO (RPM)                   | 540/540E   540/1000 (Optional)                   |  |  |  |
| PTO (Actuation)             | Mechanical                                       |  |  |  |
| STEERING                    |                                                  |  |  |  |
| Steering                    | Power                                            |  |  |  |
| ELECTRICAL                  |                                                  |  |  |  |
| Battery                     | 12V, 88AH or 110AH                               |  |  |  |
| Alternator                  | 12V                                              |  |  |  |
| Seven pin Trailer Socket    | Standard                                         |  |  |  |
| HYDRAULICS                  |                                                  |  |  |  |
| 3 point linkage             | CAT-II                                           |  |  |  |
| Stay Bars                   | Adjustable                                       |  |  |  |
| Hydraulic Lifting Capacity  | 2500Kg (3000 Kg Optional)                        |  |  |  |
| Auxiliary Hydraulic Circuit | 2SA/2DA                                          |  |  |  |
| Lift Rods                   | Standard                                         |  |  |  |

| Standard                               |  |  |
|----------------------------------------|--|--|
| Standard                               |  |  |
| Standard                               |  |  |
|                                        |  |  |
| 64                                     |  |  |
|                                        |  |  |
| LHS-6.13, RHS-6.18                     |  |  |
|                                        |  |  |
| 12.4-24                                |  |  |
| 18.4-30                                |  |  |
|                                        |  |  |
| 3570                                   |  |  |
| 2350                                   |  |  |
| 4330                                   |  |  |
| 1910                                   |  |  |
| 2820                                   |  |  |
| 400                                    |  |  |
| 1495-1835                              |  |  |
| 1500-1900                              |  |  |
|                                        |  |  |
| Standard                               |  |  |
| Standard, Inbuilt in Front Weight      |  |  |
| Front- 30KgX2 and 24KgX4 Rear- 2X30 Kg |  |  |
| Swinging Drawbar                       |  |  |
| Standard                               |  |  |
|                                        |  |  |
| HVAC, Heater Cabin                     |  |  |
| Standard                               |  |  |
| HTB/ATB                                |  |  |
| Stage IIIA                             |  |  |
| Front: 13.6X24, Rear: 16.9X34, 13.6X38 |  |  |
| Radial: 320/85R24, 460/85R30           |  |  |
| 0.5 Kmph (Carraro Transmission)        |  |  |
|                                        |  |  |