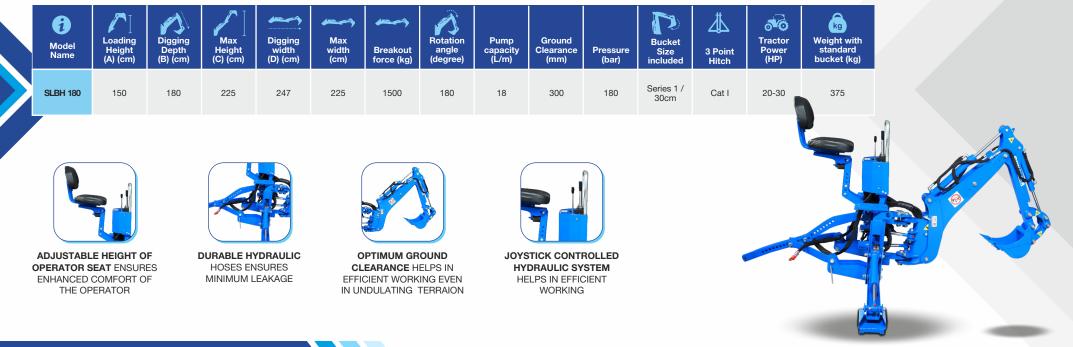

### **BACK HOE**

The robust Sonalika back hoe is the ideal machine with best in class digging depth, high durabily, sturdy structure & economic viability. The advanced hydraulic systems, comfort of the operator along with excellent digging in all soil conditions makes it best choice in this range.

#### **TECHNICAL SPECIFICATIONS**

Auth. Dealer