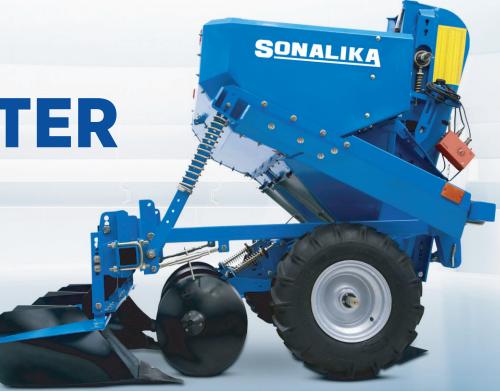

# AUTOMATIC POTATO PLANTER

- DC motor for Vibration effect in belt for effective planting
- · Heavy duty height adjustable axle
- Furrow opener with replaceable wear and tear point and depth adjustable spike
- Rigid and concave shaped mould board for proper ridge formation
- Furrow opener with feeler wheel option

### **AUTOMATIC POTATO PLANTER**

Automatic Potato Planters are very effective implement for precision plantation for potato. The planting machines ensures precise placement and high productivity in shortest time to cover larger land area.