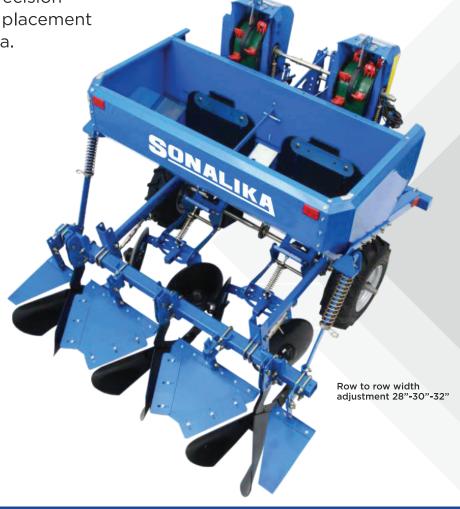

### **AUTOMATIC POTATO PLANTER**

Automatic Potato Planters are very effective implement for precision plantation for potato. The planting machines ensures precise placement and high productivity in shortest time to cover larger land area.

#### **TECHNICAL SPECIFICATIONS**

| Model Name Length (mm) Width (mm) Height (mm) Row width ( | nm) |
|-----------------------------------------------------------|-----|
| SL-AA-2 1500 2215 1670 750-900                            | ,   |

| No. of Rows | Hopper<br>(Capacity Kg.) | kg<br>Weight (Kg) | Bottom<br>Linkage Cat | Tractor (HP) |
|-------------|--------------------------|-------------------|-----------------------|--------------|
| 2           | 500                      | 850               | Cat-II                | 45+          |