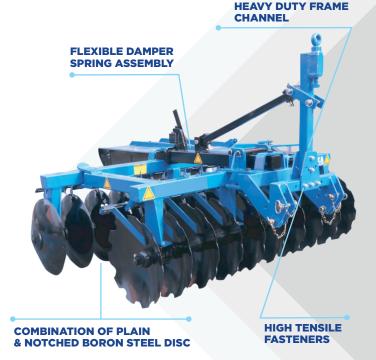

### **SALIENT FEATURES**

- Heavy duty disc to absorb sudden impact
- Sealed bearing increases life & reduces maintenance
- Heavy duty reinforced pipe frame
- Robust bearing hub mechanism & bearings
- Superior powder coated paint

#### **COMPACT DISC HARROW**

Disc harrow is used to till the soil where crops are to be planted. It is also used to chop up unwanted weeds or crop remainders. The discs are also offset so that they are not parallel with the overall direction of the implement. This arrangement ensures that the discs will repeatedly slice any ground to which they are applied, in order to optimize the result. The concavity of the discs as well as their offset angle causes them to loosen and lift the soil that they cut.