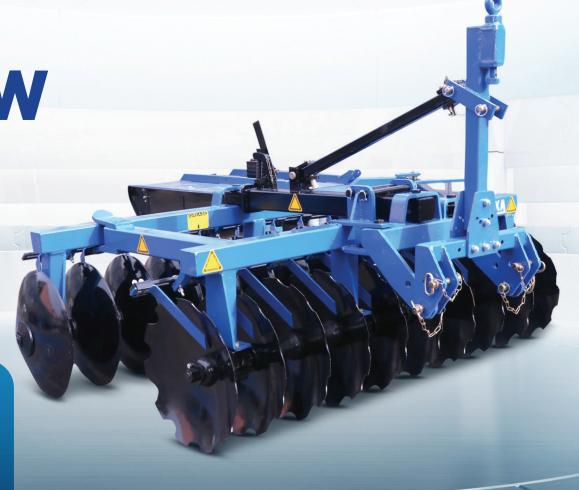

## SONALIKA

DISCHARROW

**COMPACT DISC HARROW** 

#### **COMPACT DISC HARROW**

Disc harrow is used to till the soil where crops are to be planted. It is also used to chop up unwanted weeds or crop remainders. The discs are also offset so that they are not parallel with the overall direction of the implement. This arrangement ensures that the discs will repeatedly slice any ground to which they are applied, in order to optimize the result. The concavity of the discs as well as their offset angle causes them to loosen and lift the soil that they cut.

### **SALIENT FEATURES**

- Heavy duty disc to absorb sudden impact
- Sealed bearing increases life & reduces maintenance
- Heavy duty reinforced pipe frame
- Robust bearing hub mechanism & bearings
- Superior powder coated paint