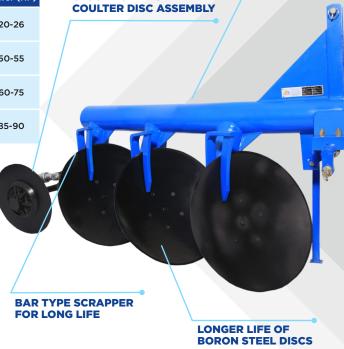

BAR TYPE SCRAPPER FOR LONG LIFE

STRONG AND ROBUST FRAME MADE OF SEAMLESS TUBULAR PIPE

CLOSED SPRING TYPE COULTER DISC ASSEMBLY

LONGER LIFE OF BORON STEEL DISCS

**CLOSED SPRING TYPE** 