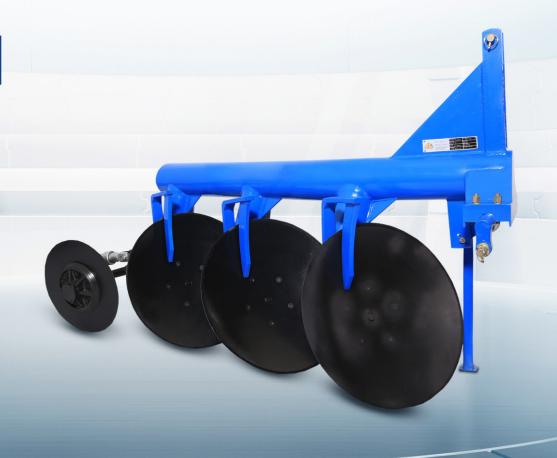

### **DISC PLOUGH**

MB Plough is used for initial soil preparation for sowing seed or planting. Generally used for deep tillage of land, to help turn over the upper layer of the soil, bringing fresh nutrients to the surface, while burying weeds and remains of previous crop. It also aerates the soil, allows it to hold moisture better and is tough to withstand heavy loads.

#### **TECHNICAL SPECIFICATIONS**

| Model<br>Name | Frame<br>(mm)                                 | Axle<br>Type | No. Of<br>Disc | ∷<br>Mounted<br>Cat. | Height (mm) | Type Of<br>Disc | Disc<br>Diameter<br>(mm) | Distance Between Discs (mm) | Width Of<br>Cut (mm) | Bearing<br>Hubs | Weight<br>(kg. Approx.) | Tractor<br>Power (HP) |
|---------------|-----------------------------------------------|--------------|----------------|----------------------|-------------|-----------------|--------------------------|-----------------------------|----------------------|-----------------|-------------------------|-----------------------|
| SL-DP-02 MINI | OD 139.7, ID 124                              |              | 2              | Cat I                | 812         |                 | 510 x 4                  | 462                         | 400                  | 2               | 165                     | 20-26                 |
| SL-DP-02      | OD 168, ID 145<br>(Seamless<br>Tubular Frame) | Spindle      | 2              | Cat II               | 1138.5      | Plain Disc      | 660 x 6<br>Boron Steel   | 570                         | 500-550              | 2               | 290                     | 50-55                 |
| SL-DP-03      |                                               |              | 3              |                      |             |                 |                          |                             | 850-900              | 3               | 400                     | 60-75                 |
| SL-DP-04      |                                               |              | 4              |                      |             |                 |                          |                             | 1100-1150            | 4               | 495                     | 85-90                 |