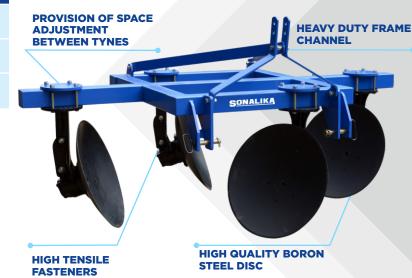

## SALIENT FEATURES

- Robust Pipe Frame
- Easy to Operate Attachable with 3
  Point Linkage
- Easy Furrow width Adjustment
- High Quality Boron Steel Disc

#### **TECHNICAL SPECIFICATIONS**

EASY TO OPERATE EASY FURROW WIDTH ATTACHABLE WITH 3 ADJUSTMENT POINT LINKAGE

HIGH QUALITY BORON STEEL DISC