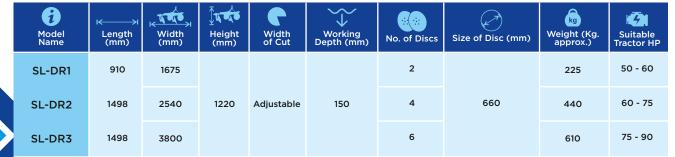

#### **TECHNICAL SPECIFICATIONS**

EASY TO OPERATE EASY FURROW WIDTH ATTACHABLE WITH 3 ADJUSTMENT POINT LINKAGE

HIGH QUALITY BORON STEEL DISC