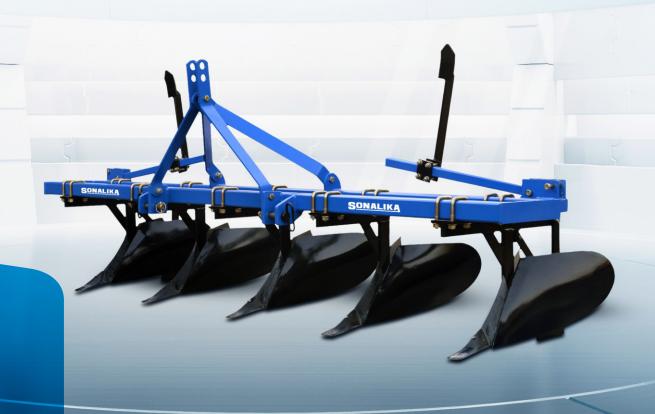

### **FURROW RIDGER**

Ridger is a primary soil tillage machine which is mounted and trailed from tractor's hydraulic lifting unit and universal three point linkage system. As per crop it helps in making perfect ridge and also helps in uprooting unwanted roots.