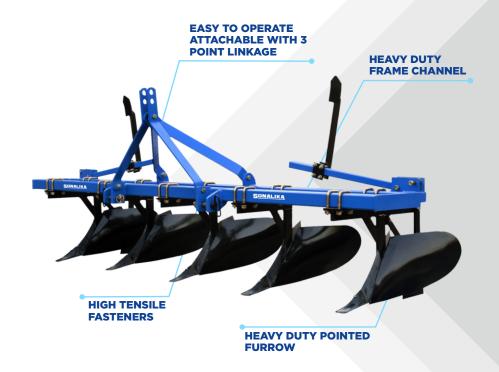

## **SALIENT FEATURES**

- Robust Pipe Frame
- Easy to Operate Attachable with 3 Point Linkage
- Easy Furrow width Adjustment
- High Quality Boron Steel Disc

ROBUST PIPE FRAME

HEAVY DUTY POINTED FURROW

EASY TO OPERATE ATTACHABLE WITH 3 POINT LINKAGE

EASY FURROW WIDTH ADJUSTMENT