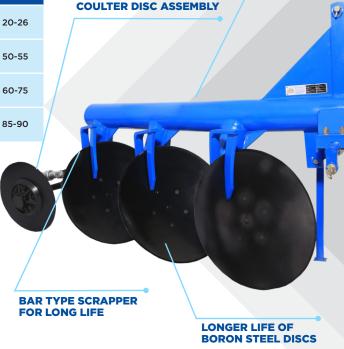

#### **TECHNICAL SPECIFICATIONS**

| Model<br>Name | Frame<br>(mm)                                 | Axle<br>Type | No. Of<br>Disc | ∷<br>Mounted<br>Cat. | Height (mm) | Type Of<br>Disc | Disc<br>Diameter<br>(mm) | Distance Between Discs (mm) | Width Of<br>Cut (mm) | Bearing<br>Hubs | Weight<br>(kg. Approx.) | Tractor<br>Power (HP) |
|---------------|-----------------------------------------------|--------------|----------------|----------------------|-------------|-----------------|--------------------------|-----------------------------|----------------------|-----------------|-------------------------|-----------------------|
| SL-DP-02 MINI | OD 139.7, ID 124                              |              | 2              | Cat I                | 812         |                 | 510 x 4                  | 462                         | 400                  | 2               | 165                     | 20-26                 |
| SL-DP-02      |                                               |              | 2              |                      |             | 88.5 Plain Disc | 660 x 6<br>Boron Steel   | 570                         | 500-550              | 2               | 290                     | 50-55                 |
| SL-DP-03      | OD 168, ID 145<br>(Seamless<br>Tubular Frame) | Spindle      | 3              | Cat II               | II 1138.5   |                 |                          |                             | 850-900              | 3               | 400                     | 60-75                 |
| SL-DP-04      |                                               |              | 4              |                      |             |                 |                          |                             | 1100-1150            | 4               | 495                     | 85-90                 |

BAR TYPE SCRAPPER FOR LONG LIFE

STRONG AND ROBUST FRAME MADE OF SEAMLESS TUBULAR PIPE

CLOSED SPRING TYPE COULTER DISC ASSEMBLY

LONGER LIFE OF BORON STEEL DISCS

**CLOSED SPRING TYPE** 