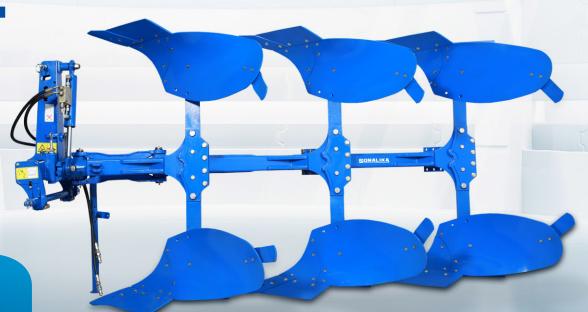

# REVERSIBLE MBPLOUGH

- The plough is made from boron steel body
- Height adjustable drawbar
- Adjustment for working depth
- Reliable turnover mechanism
- Overload safety protection

#### **REVERSIBLE MB PLOUGH**

MB Plough is used for initial soil preparation for sowing seed or planting. Generally used for deep tillage of land, to help turn over the upper layer of the soil, bringing fresh nutrients to the surface, while burying weeds and remains of previous crop. It also aerates the soil, allows it to hold moisture better and is tough to withstand heavy loads.

STRONG TURNOVER
MECHANISM FOR
REVERSIBLE OPERATION

FURROW ANGEL ADJUSTMENT FOR BIGGER FURROWS

HEAVY DUTY DESIGN HELP TO PENETRATE IN FIELD EASILY

HEAVY DUTY FRAME DESIGN

STRONG TURNOVER MECHANISM FOR

**REVERSIBLE OPERATION** 