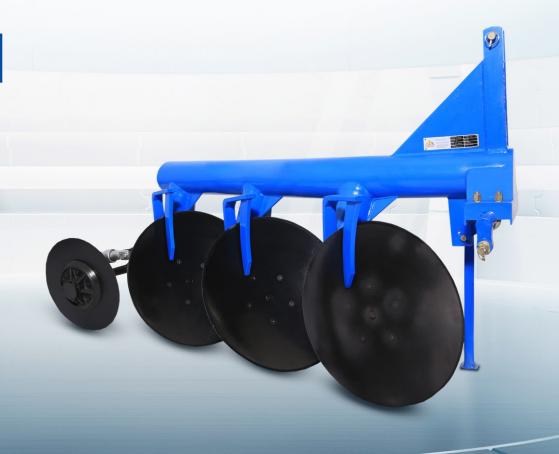

## DISC PLOUGH

#### **DISC PLOUGH**

MB Plough is used for initial soil preparation for sowing seed or planting. Generally used for deep tillage of land, to help turn over the upper layer of the soil, bringing fresh nutrients to the surface, while burying weeds and remains of previous crop. It also aerates the soil, allows it to hold moisture better and is tough to withstand heavy loads.

BAR TYPE SCRAPPER FOR LONG LIFE

STRONG AND ROBUST FRAME MADE OF SEAMLESS TUBULAR PIPE

CLOSED SPRING TYPE COULTER DISC ASSEMBLY

LONGER LIFE OF BORON STEEL DISCS

**CLOSED SPRING TYPE** 