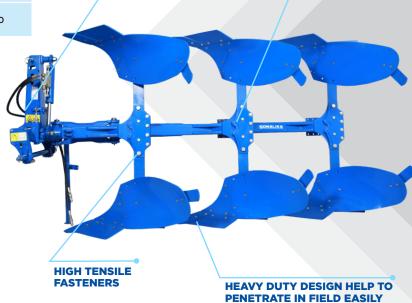

# REVERSIBLE MBPLOUGH

- The plough is made from boron steel body
- Height adjustable drawbar
- Adjustment for working depth
- Reliable turnover mechanism
- Overload safety protection

#### **REVERSIBLE MB PLOUGH**

MB Plough is used for initial soil preparation for sowing seed or planting. Generally used for deep tillage of land, to help turn over the upper layer of the soil, bringing fresh nutrients to the surface, while burying weeds and remains of previous crop. It also aerates the soil, allows it to hold moisture better and is tough to withstand heavy loads.

STRONG TURNOVER
MECHANISM FOR
REVERSIBLE OPERATION

FURROW ANGEL ADJUSTMENT FOR BIGGER FURROWS

HEAVY DUTY DESIGN HELP TO PENETRATE IN FIELD EASILY

HEAVY DUTY FRAME DESIGN

STRONG TURNOVER MECHANISM FOR

**REVERSIBLE OPERATION** 