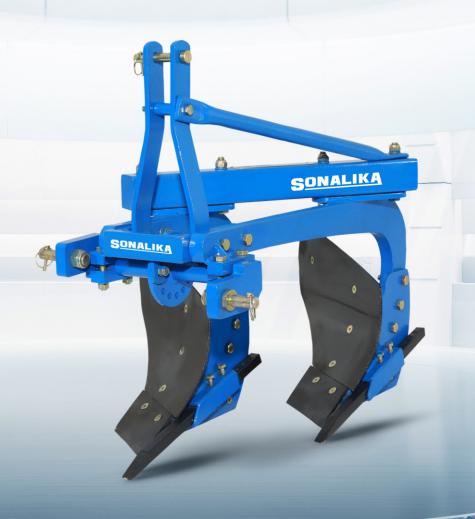

# **MBPLOUGH**

#### **MB PLOUGH**

MB Plough is used for initial soil preparation for sowing seed or planting. Generally used for deep tillage of land, to help turn over the upper layer of the soil, bringing fresh nutrients to the surface, while burying weeds and remains of previous crop. It also aerates the soil, allows it to hold moisture better and is tough to withstand heavy loads.

LONG LASTING HEAVY **DUTY BLADE & BAR POINT** LINKAGE

**HEAVY DUTY TYNE MADE OF EN9 MATERIAL** 

**HIGH TENSILE FASTENERS** 

**HEAVY DUTY** 

**HEAVY DUTY 3 POINT LINKAGE** 

**FRAME** 