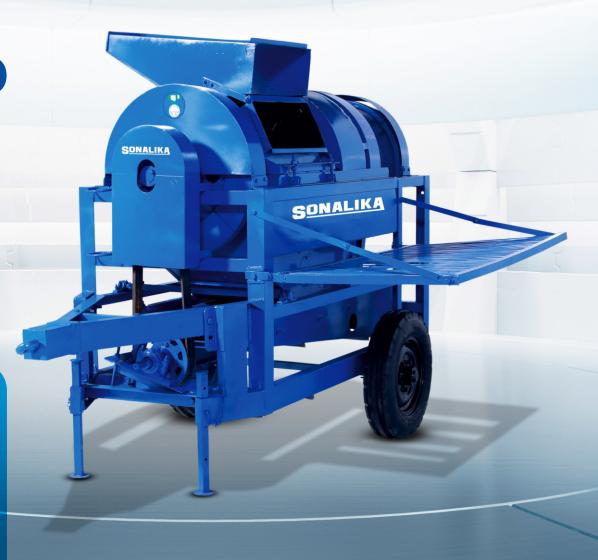

# MULTI CROP THRESHER

### **MULTI CROP THRESHER**

Thresher is farm equipment that threshes grain, it removes the seeds from the stalks and husks. It does so by beating the plant to make the seeds fall out. With its fast operational speed it is used by our farmers.

#### **TECHNICAL SPECIFICATION**

| Model<br>Name         | Туре                                  | Overall<br>Length (mm) | Overall<br>Height (mm) |
|-----------------------|---------------------------------------|------------------------|------------------------|
| SL-MCT-2              | Spike Tooth<br>Open Cylinder          | 2670                   | 1550                   |
| Overall<br>Width (mm) | d→<br>  d→<br>  Capacity<br>(Ton/Hr.) | kg<br>Weight (Kg)      | Tractor (HP)           |
| 1150                  | 0.7 to 1.5                            | 1125                   | 60 - 90                |