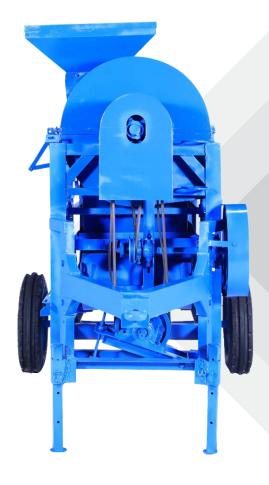

### **MULTI CROP THRESHER**

Thresher is farm equipment that threshes grain, it removes the seeds from the stalks and husks. It does so by beating the plant to make the seeds fall out. With its fast operational speed it is used by our farmers.

#### **TECHNICAL SPECIFICATION**

| Model<br>Name         | Туре                                  | Overall<br>Length (mm) | Overall<br>Height (mm) |
|-----------------------|---------------------------------------|------------------------|------------------------|
| SL-MCT-2              | Spike Tooth<br>Open Cylinder          | 2670                   | 1550                   |
| Overall<br>Width (mm) | d→<br>  d→<br>  Capacity<br>(Ton/Hr.) | kg<br>Weight (Kg)      | Tractor (HP)           |
| 1150                  | 0.7 to 1.5                            | 1125                   | 60 - 90                |