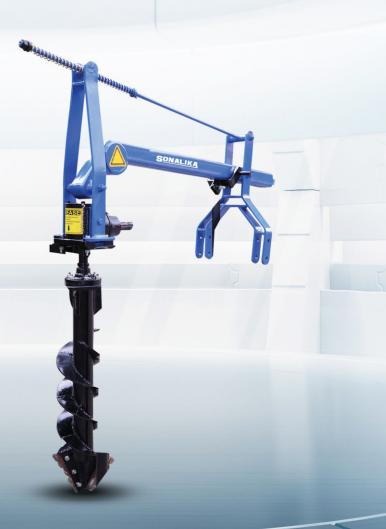

### **POST HOLE DIGGER**

A post hole digger is a tool used to dig narrow holes to install posts. Post Hole digger is very precise and accurate for installing pole, for plantation & fencing on agricultural land.