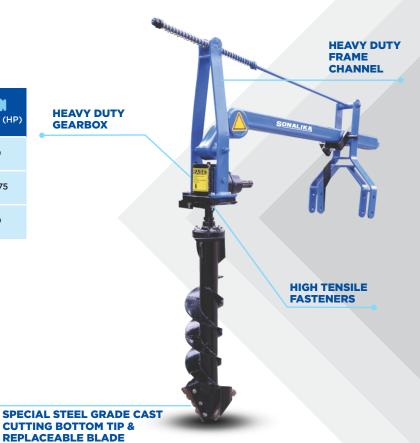

## **SALIENT FEATURES**

- Heavy Duty Tabular Frame for Tough Operations
- Available option in Auger size 9", 12" & 18"
- Special Steel Grade Cast Cutting Bottom Tip & Replaceable Blade
- Heavy Duty Gearbox

**OPERATIONS** 

AVAILABLE OPTION IN AUGER SIZE 9", 12" & 18"

SPECIAL STEEL GRADE CAST CUTTING BOTTOM TIP & REPLACEABLE BLADE

GEARBOX