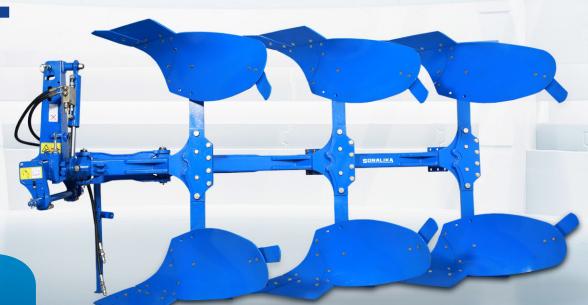

# REVERSIBLE MBPLOUGH

- The plough is made from boron steel body
- Height adjustable drawbar
- · Adjustment for working depth
- Reliable turnover mechanism
- Overload safety protection

### **REVERSIBLE MB PLOUGH**

MB Plough is used for initial soil preparation for sowing seed or planting. Generally used for deep tillage of land, to help turn over the upper layer of the soil, bringing fresh nutrients to the surface, while burying weeds and remains of previous crop. It also aerates the soil, allows it to hold moisture better and is tough to withstand heavy loads.

#### **TECHNICAL SPECIFICATIONS**

| Model<br>Name | Length/ Width/<br>Height (mm) | Under Beam<br>Clearance (mm) | Leg Size (mm) | Inter Body<br>Clearance (mm) | Working<br>Depth (mm)            | Tractor<br>Power (HP) | Working<br>Width (mm) | Weight<br>(Kg. approx) |
|---------------|-------------------------------|------------------------------|---------------|------------------------------|----------------------------------|-----------------------|-----------------------|------------------------|
| SL RP-2       | 1920x1230x1530                | 700                          | 80x25         | 850                          | Hard Soil-254-355                | 60-75                 | 600 <u>±</u> 2        | 440                    |
| SL RP-3       | 2770x1360x1530                | 700                          | 80x25         | 850                          | Soft and Medium<br>Soil- 254-406 | 75-90                 | 910 ± 2               | 560                    |