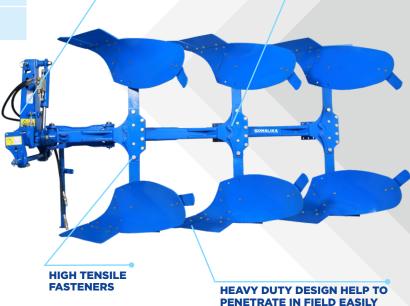

STRONG TURNOVER MECHANISM FOR REVERSIBLE OPERATION

**FURROW ANGEL** ADJUSTMENT FOR **BIGGER FURROWS** 

**HEAVY DUTY DESIGN** HELP TO PENETRATE IN FIELD EASILY

**HEAVY DUTY** FRAME DESIGN

**STRONG TURNOVER MECHANISM FOR** 

**REVERSIBLE OPERATION** 

**HEAVY DUTY** 

**FRAME**