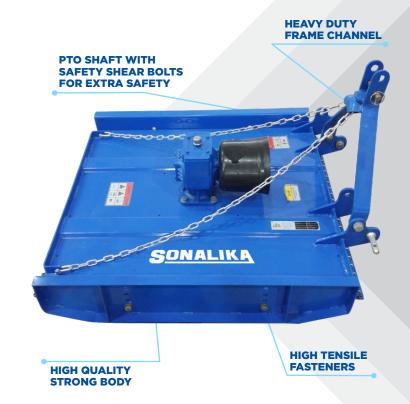

## **SALIENT FEATURES**

- High Quality Strong body
- Boron steel heavy duty cutting blade
- PTO shaft with safety shear bolts for extra safety
- Mounted with 3 points linkage for ease of operation

BODY

**BORON STEEL HEAVY DUTY CUTTING** 

PTO SHAFT WITH SAFETY SHEAR BOLTS FOR EXTRA SAFETY

MOUNTED WITH 3 POINTS LINKAGE FOR EASE OF **OPERATION** 