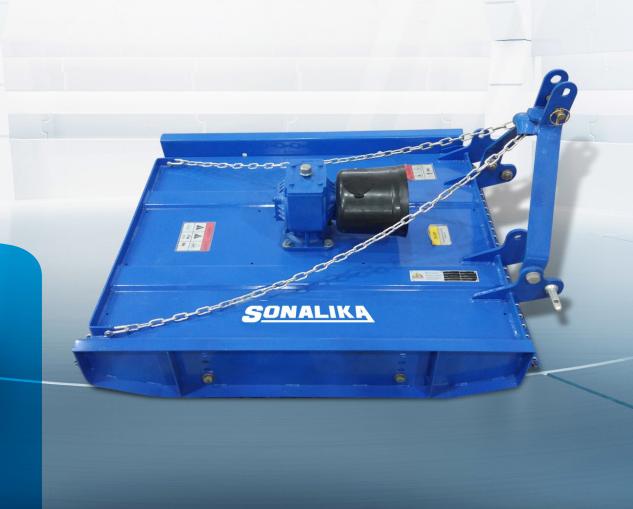

### **ROTARY SLASHER**

Rotary Slasher is a sturdy implement which is most suitable for slashing pasture topping and shrubs. It also very well suffices the purpose of maintaining grasslands, road verges and lawn. Rotary Slasher or Slasher allows one to perform the most versatile method of grass cutting i.e. slashing.