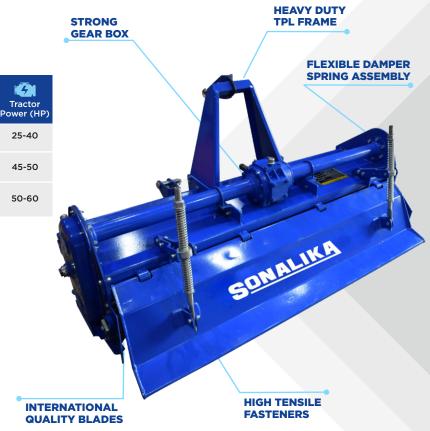

## SALIENT FEATURES

- International quality boron steel blades
- High tensile fasteners
- Flexible spring damper assembly
- Heavy duty gear box
- **Ÿ** Powder coated pain
- Ensures smooth operation in different soil types
- Ÿ Provides ease of working in interculture operations
- **Ÿ** Effective for puddling due to better churning of soil

#### **TECHNICAL SPECIFICATIONS**

|            | <b>fi</b><br>Model<br>Name | Length<br>(mm) | ₩idth<br>(mm) | Height<br>(mm) | Size<br>(In Feet) | Tillage<br>Width (mm) | Gear<br>Box     | Side<br>Transmission | Type of<br>Blade | No of<br>Blades | No. of<br>Flange's | kg<br>Weight<br>(Kg. Approx) | Tractor<br>Power (HP) |
|------------|----------------------------|----------------|---------------|----------------|-------------------|-----------------------|-----------------|----------------------|------------------|-----------------|--------------------|------------------------------|-----------------------|
| Smart Edge | SL-SE 165                  | 1810           | 929           | 1040           | 5.5               | 1650                  | Single<br>Speed | Gear Drive           | C& L<br>Type     | 48              | 9                  | 335                          | 25-40                 |
|            | SL-SE 185                  | 2010           | 929           | 1040           | 6                 | 1850                  |                 |                      |                  | 54              | 10                 | 360                          | 45-50                 |
|            | SL-SE 205                  | 2210           | 929           | 1040           | 7                 | 2050                  |                 |                      |                  | 60              | 11                 | 385                          | 50-60                 |