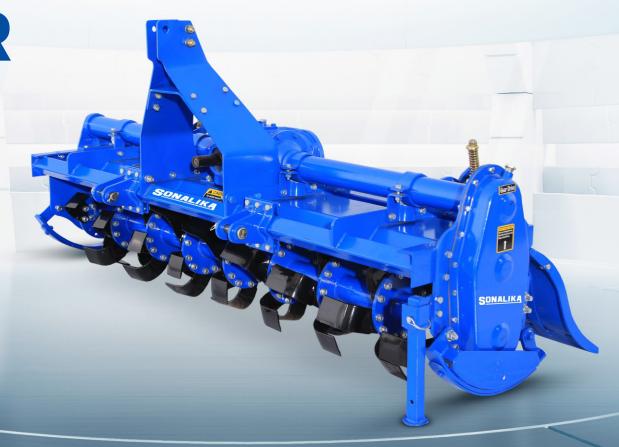

### **SMART SERIES**

Rotavator is secondary tool used in preparing Seed Beds, Stubby ploughing in specially farming vineyard gardens.

#### **TECHNICAL SPECIFICATIONS**

|              | Model<br>Name | Length (mm) | Width (mm) | Height (mm) | Size<br>(In Feet) | Tillage<br>Width (mm) | Gear<br>Box    | Side<br>Transmission | Type of<br>Blade | No of<br>Blades | No. of<br>Flange's | Weight<br>(Kg. Approx) | Tractor<br>Power (HP) |
|--------------|---------------|-------------|------------|-------------|-------------------|-----------------------|----------------|----------------------|------------------|-----------------|--------------------|------------------------|-----------------------|
| Smart Series | SL-CS200      | 2319        | 1010       | 1110        | 7'                | 2130                  | Multi<br>Speed | Gear Drive           | C& L<br>Type     | 48              | 9                  | 484                    | 60-75                 |
|              | SL-CS225      | 2525        | 1010       | 1110        | 8'                | 2335                  | Multi<br>Speed | Gear Drive           | C& L<br>Type     | 54              | 10                 | 536                    | 80-90                 |