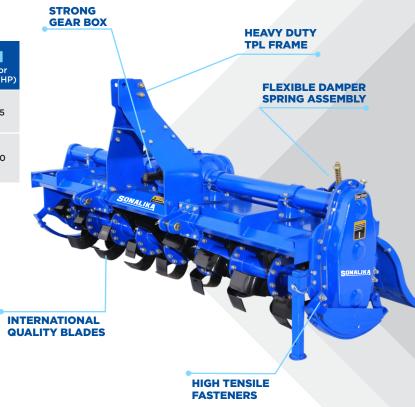

## **SALIENT FEATURES**

- International quality boron steel blades
- High tensile fasteners
- Flexible spring damper assembly
- Heavy duty gear box
- Ÿ Powder coated pain
- ÿ Ensures smooth operation in different soil types
- **Ÿ** Provides ease of working in interculture operations
- **Y** Effective for puddling due to better churning of soil

FOUR SPEED GEAR BOX

INTERNATIONAL QUALITY BORON STEEL ANTI WEAR BLADES

OIL IMMERSED SIDE BEARINGS

HIGH TENSILE BOLD FASTENERS