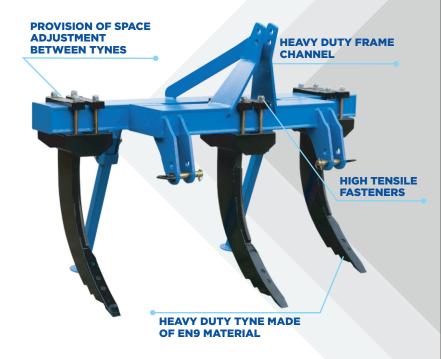

## SALIENT FEATURES

- Heavy Duty Frame for Tough Operations
- Boron steel Shovels
- Provision of Space adjustment between Tynes
- High resistant steel for heavy duty work
- Heavy Duty Pointed & Reversible Shovels

### **SUB SOILER**

Sub Soiler is an agriculture implement developed for soil cultivation methods. It provides cultivating soil with low costs and, brightens hard plow pan occurring in the land. It protects moisture by providing that rain water is absorbed by the soil. It release water, air and plant communication in the soil in the best way. The high resistant steel that is used for heavy duty work.

HEAVY DUTY FRAME FOR TOUGH **OPERATIONS** 

BORON STEEL SHOVELS SPACE ADJUSTMENT

PROVISION OF

BETWEEN TYNES

HIGH RESISTANT STEEL FOR HEAVY DUTY WORK