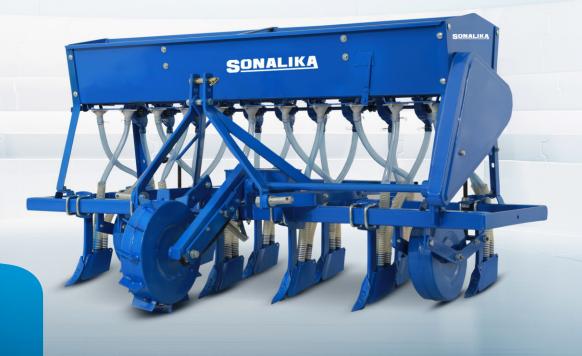

## SEED DRILL FERTILISER

Seed Drill is highly efficient and extensively used for sowing a wide variety of crops like maize, wheat, pea, mustard etc. It provides fast and precision seeding in agriculture land. Our low maintenance Seed Drill Machine is easy to operate and handle.