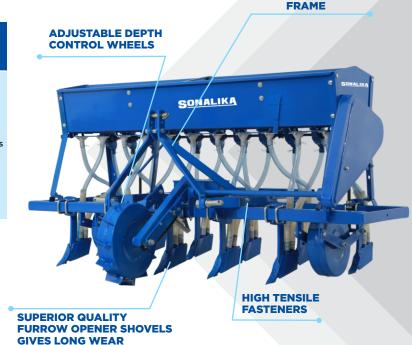

## SALIENT FEATURES

- Adjustable Depth Control Wheels
- Ideal Seed To Seed Spacing For Optimum Crop Yield
- Simple Lever To Adjust Seed And Fertiliser Rate
- Superior Quality Furrow Opener Shovels Gives Long Wear Resistance Life
- Tynes Fitted With U Clamps For Easy Adjustment Along The Strong Grip

ADJUSTABLE DEPTH CONTROL WHEELS

IDEAL SEED TO SEED SPACING FOR OPTIMUM CROP YIELD

SIMPLE LEVER TO ADJUST SEED AND FERTILISER RATE

SUPERIOR QUALITY FURROW OPENER SHOVELS GIVES LONG WEAR RESISTANCE LIFE

TYNES FITTED WITH U CLAMPS FOR EASY ADJUSTMENT ALONG THE STRONG GRIP

**RESISTANCE LIFE** 