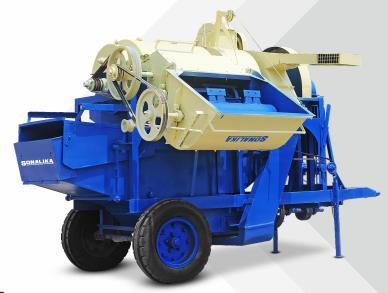

## **SALIENT FEATURES**

- Efficient design helps to work at higher loads with minimum fuel requirement
- Availability of double speed option helps in rotating drum at less RPM to get output with minimal breakage and fan RPM can be increased or decreased for cleaning as per requirement
- Side positioning of elevator helps in easy lifting of material into trolley

## **GROUNDNUT THRESHER**

Features like heavy duty frame, best quality bearings along with double fan makes Sonalika Thresher best in the league. The side positioning of elevator helps in lifting the material directly into the trolley and can also be filled into bag directly. It is available in options of dry type to thresh groundnut and wet type to thresh peas along with groundnut as per the requirement.