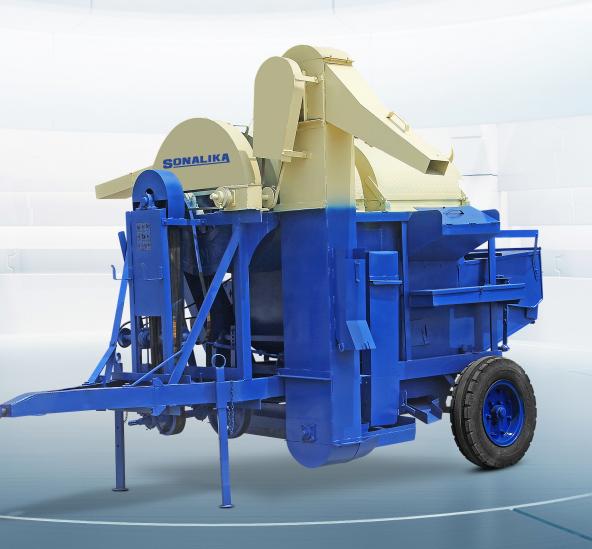

## **GROUNDNUT THRESHER**

Features like heavy duty frame, best quality bearings along with double fan makes Sonalika Thresher best in the league. The side positioning of elevator helps in lifting the material directly into the trolley and can also be filled into bag directly. It is available in options of dry type to thresh groundnut and wet type to thresh peas along with groundnut as per the requirement.

#### **TECHNICAL SPECIFICATIONS**

| Model Name | Drum Size<br>(mm) | Fly Wheel<br>(Nos.) | Threshing<br>Crop Type | Crops               | Power (HP) | Tyre Size | Output<br>(Quintal/hr) | kg<br>Weight (kg.) |
|------------|-------------------|---------------------|------------------------|---------------------|------------|-----------|------------------------|--------------------|
| SLGTW      | 762×1041          | 2                   | Wet Crop               | Groundnut           | 35 & above | 600x16    | 10-15                  | 1310               |
| SLGTD      | 940x864           | 2                   | Dry Crop               | Groundnut &<br>Peas | 35 & above | 7x50x16   | 10-15                  | 2100               |