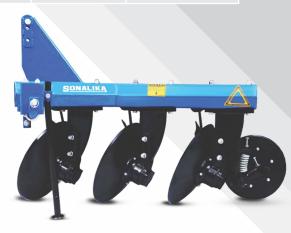

## **SALIENT FEATURES**

- Robust three point linkage
- Sturdy bar type frame
- Tapered roller bearing
- Bar type scraper
- Floating furrow wheel

### **DISC PLOUGH HULK SERIES**

It is ideal for tougher soil conditions & works efficiently in hard, stony & root infested soil conditions. It has long life due to its significant features like high quality materials & boron steel adjustable disc with 52-55 HRC hardness.

HIGH QUALITY BORON STEEL DISCS ENSURES BEST IN CLASS CUT

ADJUSTABLE ANGLE OF SCRAPER HELPS TO ADJUST THE SCRAPER AS PER STICKINESS OF THE SOIL

BOLTED DESIGN ENSURES EASY SERVICEABILITY