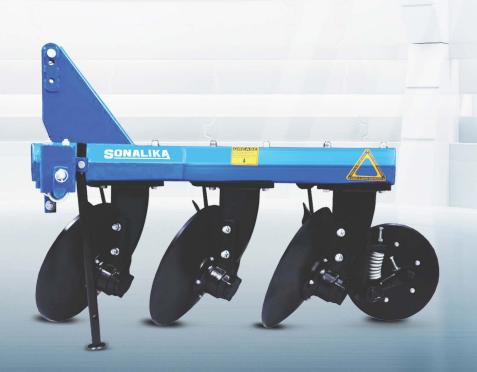

## **SALIENT FEATURES**

- Robust three point linkage
- Sturdy bar type frame
- Tapered roller bearing
- Bar type scraper
- Floating furrow wheel

### **DISC PLOUGH HULK SERIES**

It is ideal for tougher soil conditions & works efficiently in hard, stony & root infested soil conditions. It has long life due to its significant features like high quality materials & boron steel adjustable disc with 52-55 HRC hardness.

#### **TECHNICAL SPECIFICATIONS**

| Model<br>Name | NO OF DISC | TYPE OF DISC                   | DISC<br>DIAMETER (MM) | MIMMMM<br>I≪──>I<br>WORKING<br>WIDTH (MM) | BEARING<br>HUBS | DRAWBAR<br>TYPE | WEIGHT<br>(KG. APPROX.) | TRACTOR<br>POWER (HP) |
|---------------|------------|--------------------------------|-----------------------|-------------------------------------------|-----------------|-----------------|-------------------------|-----------------------|
| SL-HS-03      | 3          | Plain 660 / 710*<br>(Optional) | 875-900               | 3                                         | Hexagonal       | 450             | 60-75                   |                       |
| SL-HS-04      | 4          |                                | (Optional)            | 1150-1200                                 | 4               | Toxagona        | 550                     | 75-90                 |