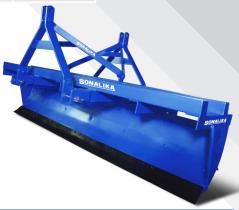

### SALIENT FEATURES

- Heavy sturdy frame with front, middle & rear support
- Levelling operation ensures optimum utilization of water & smooth working
- Effective levelling in lesser time

#### **LAND LEVELER**

It is a simple, economic yet significant machine for efficient land levelling. The heavy sturdy frame with front, middle & rear support helps in leveling effectively in all soil conditions. The levelling operation performed by sonalika land leveller ensures optimum utilization of water & smooth working. It can work efficiently from both sides to provide effective levelling in lesser time.

STURDY FRAME ENSURES
EFFICIENT LEVELLING IN
TOUGH CONDITIONS

HIGH CARBON STEEL SCRAPER
BLADE ENSURES EFFICIENT
OPERATION WITH MINIMUM WEAR

HEAVY DUTY BUCKET ENSURES EFFICIENT LEVELLING

SOIL HOLDING ARMS RETAINS SOIL WITH MINIMUM SPILLAGE