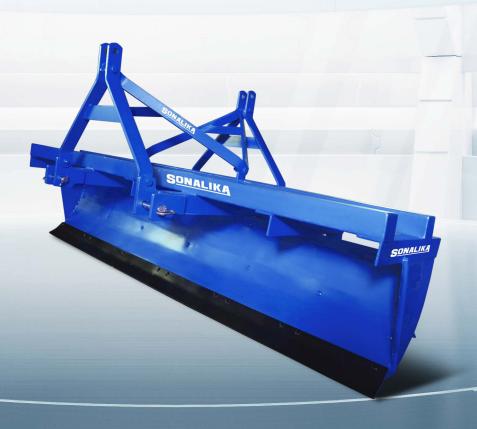

#### **LAND LEVELER**

It is a simple, economic yet significant machine for efficient land levelling. The heavy sturdy frame with front, middle & rear support helps in leveling effectively in all soil conditions. The levelling operation performed by sonalika land leveller ensures optimum utilization of water & smooth working. It can work efficiently from both sides to provide effective levelling in lesser time.

STURDY FRAME ENSURES
EFFICIENT LEVELLING IN
TOUGH CONDITIONS

HIGH CARBON STEEL SCRAPER
BLADE ENSURES EFFICIENT
OPERATION WITH MINIMUM WEAR

HEAVY DUTY BUCKET ENSURES EFFICIENT LEVELLING

SOIL HOLDING ARMS RETAINS SOIL WITH MINIMUM SPILLAGE