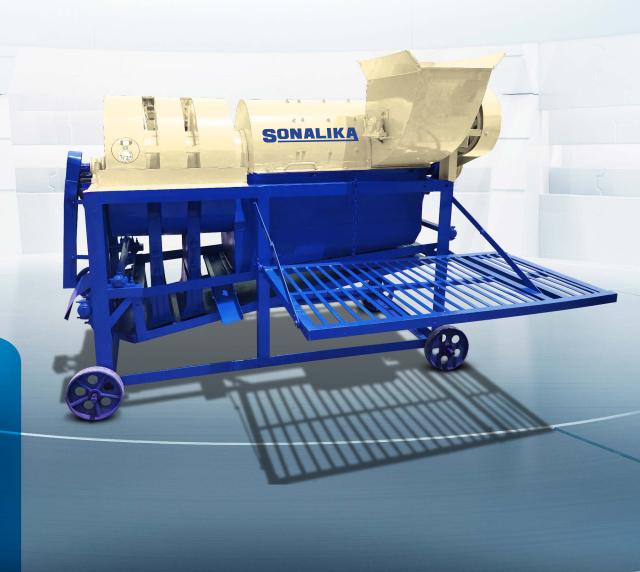

### **PADDY THRESHER**

Sonalika Paddy thresher helps in threshing of primarily Paddy crop along with other crops like wheat, Soyabean & other pulses. The self feeding system helps in automatic feeding with very less labour requirement. The 4 fan system helps in ideal cleaning of crops as per requirement. There is extra provision of removal of residue from a small outlet behind which helps to remove residue better. The prominent design with best features makes it divergent.

SELF FEEDING SYSTEM
HELPS IN AUTOMATIC
FEEDING INTO THE
SYSTEM WITH LESS
LABOUR REQUIREMENT

CRANK ADJUSTMENT HELPS IN CHANGING SPEED OF SIEVES AS PER REQUIREMENT

SIDE PLATFORM HELPS IN EASY SUPPLY INTO THE FEEDER

4 BLOWER SYSTEM HELPS IN IDEAL

OPTIMUM SIEVE SIZE ALONG WITH SIEVE ADJUSTMENT HELPS IN CLEANING AS PER REQUIREMENT