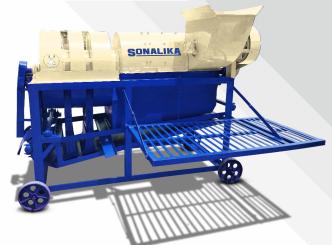

### **PADDY THRESHER**

Sonalika Paddy thresher helps in threshing of primarily Paddy crop along with other crops like wheat, Soyabean & other pulses. The self feeding system helps in automatic feeding with very less labour requirement. The 4 fan system helps in ideal cleaning of crops as per requirement. There is extra provision of removal of residue from a small outlet behind which helps to remove residue better. The prominent design with best features makes it divergent.

SELF FEEDING SYSTEM
HELPS IN AUTOMATIC
FEEDING INTO THE
SYSTEM WITH LESS
LABOUR REQUIREMENT

CRANK ADJUSTMENT HELPS IN CHANGING SPEED OF SIEVES AS PER REQUIREMENT

SIDE PLATFORM HELPS IN EASY SUPPLY INTO THE FEEDER

4 BLOWER SYSTEM HELPS IN IDEAL

OPTIMUM SIEVE SIZE ALONG WITH SIEVE ADJUSTMENT HELPS IN CLEANING AS PER REQUIREMENT