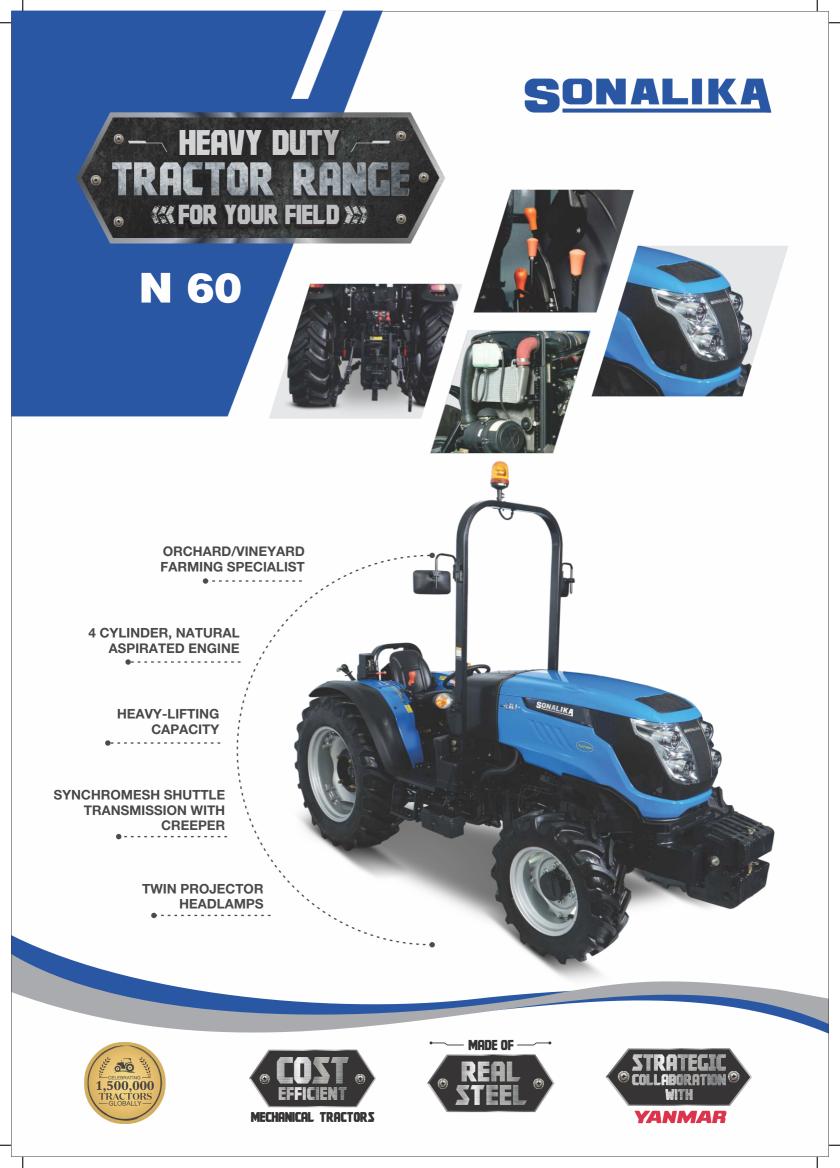

## • HEAVY DUTY -- • • TRACTOR RANGE • « FOR YOUR FIELD » •

# N 60

## <u>Sonalika</u>

| FEATURES                        |                                               |
|---------------------------------|-----------------------------------------------|
|                                 | Sonalika N 60                                 |
| ENGINE 👸                        |                                               |
| Engine Type                     | 4 Cylinder, Natural Aspirated Engine          |
| HP Category                     | 60                                            |
| No. of Cylinders                | 4                                             |
| Aspiration                      | Natural Aspirated                             |
| Cubic Capacity (cc)             | 3707                                          |
| Rated RPM                       | 2200                                          |
| Air Cleaner                     | Dry Air Cleaner with Clogging Sensor          |
| Cold Start                      | Yes                                           |
| Max Torque (Nm) ± 5%            | 230@1200                                      |
| Exhaust                         | Underhood Downdraft<br>Towards the Floor      |
| TRANSMISSION H                  |                                               |
| Clutch                          | Double Clutch                                 |
| Gearbox                         | 12F+12R                                       |
| Front Axle                      | 4WD                                           |
| Transmission                    | Synchromesh Shuttle Transmission with Creeper |
| SPEED (FORWARD)                 |                                               |
| Maximum Speed (Km/Hr)           | 28.27@2200 erpm                               |
| Minimum Speed (Km/Hr)           | 0.46@2000 erpm                                |
| BRAKES 🐵                        |                                               |
| Brakes                          | Oil Immeresed Brake                           |
| Type of Actuation               | Mechanical                                    |
| Parking Brake                   | Independent Type                              |
| DIFFERENTIAL LOCK               |                                               |
| Differential Lock               | Yes, Foot Operated                            |
| рто 🦛                           |                                               |
| PTO (RPM)                       | 540/540E                                      |
| PTO (Actuation)                 | Mechanical                                    |
|                                 |                                               |
| Steering                        | Power                                         |
|                                 |                                               |
| Battery                         | 12V, 88Ah                                     |
| Alternator                      | 12V, 85Amp                                    |
| Seven Pin Trailer Socket        | Yes                                           |
| HYDRAULICS O                    |                                               |
| 3 Point Linkage                 | CAT-II                                        |
| Stay Bars                       | Standard                                      |
| Hydraulic Lifting Capacity (Kg) | 2500                                          |
|                                 |                                               |

| FEATURES                               | Sonalika N 60                                                                                                                                                                                                                                                                                           |
|----------------------------------------|---------------------------------------------------------------------------------------------------------------------------------------------------------------------------------------------------------------------------------------------------------------------------------------------------------|
| SAFETY SWITCH                          |                                                                                                                                                                                                                                                                                                         |
| Clutch Safety Switch                   | Standard                                                                                                                                                                                                                                                                                                |
| PTO Safety Switch                      | Standard                                                                                                                                                                                                                                                                                                |
| Neutral Safety Switch                  | Standard                                                                                                                                                                                                                                                                                                |
| CAPACITY (LTRS)(+/-5%)                 |                                                                                                                                                                                                                                                                                                         |
| Fuel Tank (Ltr.)                       | 73                                                                                                                                                                                                                                                                                                      |
|                                        |                                                                                                                                                                                                                                                                                                         |
| Without Brakes (m)                     | 4.58                                                                                                                                                                                                                                                                                                    |
| TYRE                                   |                                                                                                                                                                                                                                                                                                         |
| Front                                  | 8-18                                                                                                                                                                                                                                                                                                    |
| Rear                                   | 14.9-24                                                                                                                                                                                                                                                                                                 |
| DIMENSION (+/-5%) (4WD/2WD) 👩          |                                                                                                                                                                                                                                                                                                         |
| Weight (Kg)                            | 2735                                                                                                                                                                                                                                                                                                    |
| Overall Length (mm)                    | 4252                                                                                                                                                                                                                                                                                                    |
| Overall Width (mm)                     | 1475-1606                                                                                                                                                                                                                                                                                               |
| Overall Height (mm)                    | 2630                                                                                                                                                                                                                                                                                                    |
| Wheel Base (mm)                        | 2307                                                                                                                                                                                                                                                                                                    |
| Min. Ground Clearance (mm)             | 256                                                                                                                                                                                                                                                                                                     |
| Front Wheel Track Agri (mm)            | 1150-1606                                                                                                                                                                                                                                                                                               |
| Rear Wheel Track Agri (mm)             | 1082-1213                                                                                                                                                                                                                                                                                               |
| OTHERS 💮                               |                                                                                                                                                                                                                                                                                                         |
| Fuel Indicator Gauge                   | Standard                                                                                                                                                                                                                                                                                                |
| Front Tow Hook                         | Standard, Inbuilt in Front Weight                                                                                                                                                                                                                                                                       |
| Front & Rear Weights with Std. Ballast | Front-72 Kg + 6x31 Kg                                                                                                                                                                                                                                                                                   |
|                                        | Front Removal Weight. /                                                                                                                                                                                                                                                                                 |
|                                        | Rear 1*30 Kg At Each Wheel                                                                                                                                                                                                                                                                              |
| Trailer Hitch                          | Swinging Drawbar                                                                                                                                                                                                                                                                                        |
| ROPS                                   | Optional                                                                                                                                                                                                                                                                                                |
|                                        |                                                                                                                                                                                                                                                                                                         |
| Tyres 4WD<br>2WD                       | 1) Front Tyre: 260/70R16   Rear Tyre: 360/70R24<br>2) Front Tyre: 280/70R18   Rear Tyre: 360/70R28<br>3) Front Tyre: 280/70R18   Rear Tyre: 420/70R24<br>4) Front Tyre: 6.5x16   Rear Tyre: 360/70/R28<br>5) Front Tyre: 6.0x16   Rear Tyre: 360/70/R24<br>6) Front Tyre: 6.5x16   Rear Tyre: 420/70R24 |
| Cabin                                  | HVAC                                                                                                                                                                                                                                                                                                    |
| Front Mudguard                         | Standard                                                                                                                                                                                                                                                                                                |
|                                        |                                                                                                                                                                                                                                                                                                         |