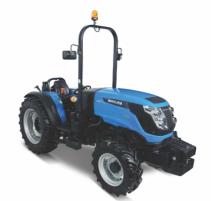

# N 60

## <u>Sonalika</u>

| FEATURES                        |                                               |
|---------------------------------|-----------------------------------------------|
|                                 | Sonalika N 60                                 |
| ENGINE 👸                        |                                               |
| Engine Type                     | 4 Cylinder, Natural Aspirated Engine          |
| HP Category                     | 60                                            |
| No. of Cylinders                | 4                                             |
| Aspiration                      | Natural Aspirated                             |
| Cubic Capacity (cc)             | 3707                                          |
| Rated RPM                       | 2200                                          |
| Air Cleaner                     | Dry Air Cleaner with Clogging Sensor          |
| Cold Start                      | Yes                                           |
| Max Torque (Nm) ± 5%            | 230@1200                                      |
| Exhaust                         | Underhood Downdraft<br>Towards the Floor      |
| TRANSMISSION H                  |                                               |
| Clutch                          | Double Clutch                                 |
| Gearbox                         | 12F+12R                                       |
| Front Axle                      | 4WD                                           |
| Transmission                    | Synchromesh Shuttle Transmission with Creeper |
| SPEED (FORWARD)                 |                                               |
| Maximum Speed (Km/Hr)           | 28.27@2200 erpm                               |
| Minimum Speed (Km/Hr)           | 0.46@2000 erpm                                |
| BRAKES 🐵                        |                                               |
| Brakes                          | Oil Immeresed Brake                           |
| Type of Actuation               | Mechanical                                    |
| Parking Brake                   | Independent Type                              |
| DIFFERENTIAL LOCK               |                                               |
| Differential Lock               | Yes, Foot Operated                            |
| рто 🦛                           |                                               |
| PTO (RPM)                       | 540/540E                                      |
| PTO (Actuation)                 | Mechanical                                    |
|                                 |                                               |
| Steering                        | Power                                         |
|                                 |                                               |
| Battery                         | 12V, 88Ah                                     |
| Alternator                      | 12V, 85Amp                                    |
| Seven Pin Trailer Socket        | Yes                                           |
| HYDRAULICS O                    |                                               |
| 3 Point Linkage                 | CAT-II                                        |
| Stay Bars                       | Standard                                      |
| Hydraulic Lifting Capacity (Kg) | 2500                                          |
|                                 |                                               |

| FEATURES                               | Sonalika N 60                                                                                                                                                                                                                                                                                           |
|----------------------------------------|---------------------------------------------------------------------------------------------------------------------------------------------------------------------------------------------------------------------------------------------------------------------------------------------------------|
| SAFETY SWITCH                          |                                                                                                                                                                                                                                                                                                         |
| Clutch Safety Switch                   | Standard                                                                                                                                                                                                                                                                                                |
| PTO Safety Switch                      | Standard                                                                                                                                                                                                                                                                                                |
| Neutral Safety Switch                  | Standard                                                                                                                                                                                                                                                                                                |
| CAPACITY (LTRS)(+/-5%)                 |                                                                                                                                                                                                                                                                                                         |
| Fuel Tank (Ltr.)                       | 73                                                                                                                                                                                                                                                                                                      |
|                                        |                                                                                                                                                                                                                                                                                                         |
| Without Brakes (m)                     | 4.58                                                                                                                                                                                                                                                                                                    |
| TYRE                                   |                                                                                                                                                                                                                                                                                                         |
| Front                                  | 8-18                                                                                                                                                                                                                                                                                                    |
| Rear                                   | 14.9-24                                                                                                                                                                                                                                                                                                 |
| DIMENSION (+/-5%) (4WD/2WD) 👩          |                                                                                                                                                                                                                                                                                                         |
| Weight (Kg)                            | 2735                                                                                                                                                                                                                                                                                                    |
| Overall Length (mm)                    | 4252                                                                                                                                                                                                                                                                                                    |
| Overall Width (mm)                     | 1475-1606                                                                                                                                                                                                                                                                                               |
| Overall Height (mm)                    | 2630                                                                                                                                                                                                                                                                                                    |
| Wheel Base (mm)                        | 2307                                                                                                                                                                                                                                                                                                    |
| Min. Ground Clearance (mm)             | 256                                                                                                                                                                                                                                                                                                     |
| Front Wheel Track Agri (mm)            | 1150-1606                                                                                                                                                                                                                                                                                               |
| Rear Wheel Track Agri (mm)             | 1082-1213                                                                                                                                                                                                                                                                                               |
| OTHERS 💮                               |                                                                                                                                                                                                                                                                                                         |
| Fuel Indicator Gauge                   | Standard                                                                                                                                                                                                                                                                                                |
| Front Tow Hook                         | Standard, Inbuilt in Front Weight                                                                                                                                                                                                                                                                       |
| Front & Rear Weights with Std. Ballast | Front-72 Kg + 6x31 Kg                                                                                                                                                                                                                                                                                   |
|                                        | Front Removal Weight. /                                                                                                                                                                                                                                                                                 |
|                                        | Rear 1*30 Kg At Each Wheel                                                                                                                                                                                                                                                                              |
| Trailer Hitch                          | Swinging Drawbar                                                                                                                                                                                                                                                                                        |
| ROPS                                   | Optional                                                                                                                                                                                                                                                                                                |
|                                        |                                                                                                                                                                                                                                                                                                         |
| Tyres 4WD<br>2WD                       | 1) Front Tyre: 260/70R16   Rear Tyre: 360/70R24<br>2) Front Tyre: 280/70R18   Rear Tyre: 360/70R28<br>3) Front Tyre: 280/70R18   Rear Tyre: 420/70R24<br>4) Front Tyre: 6.5x16   Rear Tyre: 360/70/R28<br>5) Front Tyre: 6.0x16   Rear Tyre: 360/70/R24<br>6) Front Tyre: 6.5x16   Rear Tyre: 420/70R24 |
| Cabin                                  | HVAC                                                                                                                                                                                                                                                                                                    |
| Front Mudguard                         | Standard                                                                                                                                                                                                                                                                                                |
|                                        |                                                                                                                                                                                                                                                                                                         |