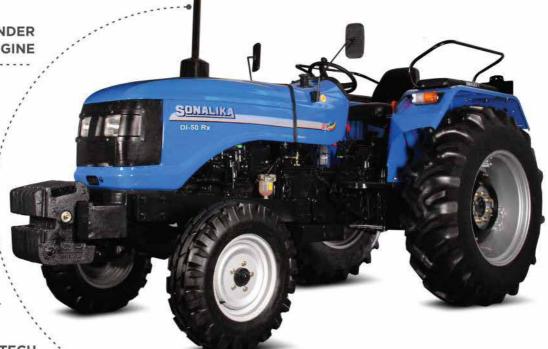

## SONALIKA

• THE TOUGHEST • PERFORMER • « FOR YOUR FIELD » •

50 HP 2 WD

AGILE 3 CYLINDER ENGINE

OIL IMMERSED BRAKES

8F + 2R CONSTANTMESH TRANSMISSION

> HEAVY LIFT CAPACITY

> > SMART TECH FEATURES

## SONALIKA

| FEATURES*                   | 50 2WD                                  |
|-----------------------------|-----------------------------------------|
| Model Description           | 50 2WD                                  |
| ENGINE                      |                                         |
| Engine Type                 | Three Cylinder Natural Aspirated Engine |
| HP Category                 | 50                                      |
| No. of Cylinders            | 3                                       |
| Aspiration                  | Natural                                 |
| Cold Start                  | No                                      |
| Cubic Capacity (cc)         | 2893                                    |
| Rated RPM                   | 2100                                    |
| Air Cleaner                 | Dry air cleaner with clogging sensor    |
| Max Torque (nm) @ RPM       | 190 (±5%) @ 1200 ± 100                  |
| Exhaust                     | Updraft                                 |
| TRANSMISSION                |                                         |
| Drive                       | 2WD                                     |
| Clutch                      | Single                                  |
| Gearbox                     | 8F+2R                                   |
| Front Axle                  | Fixed Type                              |
| Transmission                | Constant Mesh                           |
| SPEED (FORWARD)             |                                         |
| Min Speed(km/h)             | 3.04                                    |
| Max Speed(km/h)             | 30.68                                   |
| BRAKES                      |                                         |
| Brakes                      | Oil Immersed Brake                      |
| Type of Actuation           | Mechanical                              |
| Hand Brake                  | Yes                                     |
| DIFFERENTIAL LOCK           |                                         |
| Differential Lock           | Yes, Foot Operated                      |
| PTO                         |                                         |
| Power Take Off (RPM)        | 540                                     |
| Power Take Off (Actuation)  | Mechanical                              |
| STEERING                    |                                         |
| Steering                    | Power Steering                          |
| ELECTRICAL                  |                                         |
| Battery                     | 12V, 88Ah                               |
| Alternator                  | 36 AMP, 12V                             |
| Seven Pin Trailer Socket    | Yes                                     |
| HYDRAULICS                  |                                         |
| 3 Point Linkage             | CAT II                                  |
| Lifting Capacity            | 1600Kg                                  |
| Auxiliary Hydraulic Circuit | 1SA                                     |

| FEATURES                               | 50 2WD                       |
|----------------------------------------|------------------------------|
| CAPACITY (LTRS)(+/-5%)                 |                              |
| Fuel Tank                              | 55                           |
| TURNING CIRCLE IN (M)                  |                              |
| Without Brakes                         | 7.41                         |
| TYRE                                   | Front:- 6-16, Rear:- 13.6-28 |
| DIMENSION & WEIGHT(+/-5%)              |                              |
| Gross Weight(kg)                       | 1837 (Unballast Weight)      |
| Wheel Base (mm)                        | 2074                         |
| Total Length (mm)                      | 3880                         |
| Total Width (mm)                       | 1776                         |
| Height (mm) (upto Exhaust Pipe)        | 2277                         |
| Ground Clearance (mm) min              | 392                          |
| OTHERS                                 |                              |
| Fuel Indicator Gauge                   | Yes                          |
| Front Tow Hook                         | Yes, inbuilt in front weight |
| Front & rear weights with std. Ballast | Base Weight 72 Kg + 4*31 Kg  |
| Trailer Hitch                          | Auto Trailer Hitch           |