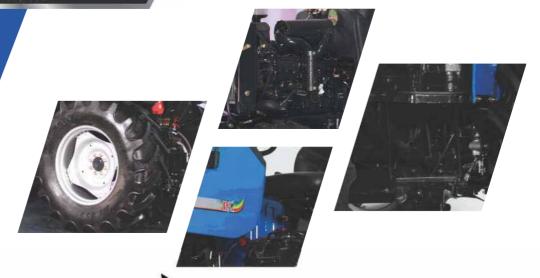

## SONALIKA

| FEATURES*                   | 50 2WD                                  |
|-----------------------------|-----------------------------------------|
| Model Description           | 50 2WD                                  |
| ENGINE                      |                                         |
| Engine Type                 | Three Cylinder Natural Aspirated Engine |
| HP Category                 | 50                                      |
| No. of Cylinders            | 3                                       |
| Aspiration                  | Natural                                 |
| Cold Start                  | No                                      |
| Cubic Capacity (cc)         | 2893                                    |
| Rated RPM                   | 2100                                    |
| Air Cleaner                 | Dry air cleaner with clogging sensor    |
| Max Torque (nm) @ RPM       | 190 (±5%) @ 1200 ± 100                  |
| Exhaust                     | Updraft                                 |
| TRANSMISSION                |                                         |
| Drive                       | 2WD                                     |
| Clutch                      | Single                                  |
| Gearbox                     | 8F+2R                                   |
| Front Axle                  | Fixed Type                              |
| Transmission                | Constant Mesh                           |
| SPEED (FORWARD)             |                                         |
| Min Speed(km/h)             | 3.04                                    |
| Max Speed(km/h)             | 30.68                                   |
| BRAKES                      |                                         |
| Brakes                      | Oil Immersed Brake                      |
| Type of Actuation           | Mechanical                              |
| Hand Brake                  | Yes                                     |
| DIFFERENTIAL LOCK           |                                         |
| Differential Lock           | Yes, Foot Operated                      |
| PTO                         |                                         |
| Power Take Off (RPM)        | 540                                     |
| Power Take Off (Actuation)  | Mechanical                              |
| STEERING                    |                                         |
| Steering                    | Power Steering                          |
| ELECTRICAL                  |                                         |
| Battery                     | 12V, 88Ah                               |
| Alternator                  | 36 AMP, 12V                             |
| Seven Pin Trailer Socket    | Yes                                     |
| HYDRAULICS                  |                                         |
| 3 Point Linkage             | CAT II                                  |
| Lifting Capacity            | 1600Kg                                  |
| Auxiliary Hydraulic Circuit | 1SA                                     |