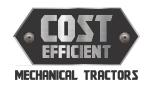

# 35нр

YOUR FIELD >>>>

FOR

| FEATURES                    | C 7E                                 |
|-----------------------------|--------------------------------------|
|                             | S 35                                 |
| Model Description           | SONALIKA-35                          |
| ENGINE                      |                                      |
| Engine Type                 | 3100 FLS without coldstart           |
| HP Category                 | 35                                   |
| No. of Cylinders            | 3                                    |
| Aspiration                  | Natural                              |
| Cubic Capacity (cc)         | 2780                                 |
| Rated RPM                   | 2000                                 |
| Air cleaner                 | Dry Air Cleaner with Clogging sensor |
| Max Torque (nm)             | 157(+/-5%)@1200RPM(+/-100)           |
| Exhaust                     | Updraft Upward                       |
| TRANSMISSION                |                                      |
| Drive                       | 2WD                                  |
| Clutch                      | Single Clutch                        |
| Gearbox                     | 8F+2R                                |
| Front Axle                  | 2WD                                  |
| Transmission                | Constant Mesh                        |
| SPEED (FORWARD)             |                                      |
| Maximum Speed (Km/Hr)       | 31.74@2000                           |
| Minimum Speed (Km/Hr)       | 2.25@2000                            |
| BRAKES                      |                                      |
| Brakes                      | Oil Immersed Brake                   |
| Type of actuation           | Mechanical                           |
| Parking Brake               | Standard                             |
| DIFFERENTIAL LOCK           |                                      |
| Differential lock           | Yes, Foot Operated                   |
| РТО                         |                                      |
| PTO (rpm)                   | 540                                  |
| PTO (actuation)             | Mechanical                           |
| STEERING                    |                                      |
| Steering                    | Mechanical                           |
| ELECTRICAL                  |                                      |
| Battery                     | 12V, 88 Ah                           |
| Alternator                  | 12V, 36 Amp                          |
| Seven pin trailer socket    | Yes                                  |
| HYDRAULICS                  |                                      |
| 3 point linkage             | CAT-II                               |
| Stay Bars                   | Adjustable                           |
| Hydraulic lifting capacity  | 1200 kg                              |
| Auxiliary hydraulic circuit | 2DA                                  |
| Lift rods                   | Yes                                  |
| SAFETY SWITCH               |                                      |
| Neutral Safety Switch       | Yes                                  |

NALI

| FEATURES                               | S 35                         |
|----------------------------------------|------------------------------|
| CAPACITY (LTRS)(+/-5%)                 |                              |
| Fuel tank (Lit)                        | 55                           |
| Engine Oil (Lit)                       | 8.2                          |
| Hydraulic Transmission Oil             | 50.3                         |
| TURNING RADIUS                         |                              |
| Without Brakes (m)                     | 3.7                          |
| TYRE                                   |                              |
| Front                                  | 6X16                         |
| Rear                                   | 13.6X28                      |
| DIMENSION & WEIGHT(+/-5%)              |                              |
| Weight(kg)                             | 2080                         |
| Wheel Base (mm)                        | 1970                         |
| Total Length (mm)                      | 3610                         |
| Total Width (mm)                       | 1705                         |
| Height (mm) Up to Exhaust pipe         | 2320                         |
| Min Ground Clearance (mm)              | 387                          |
| Front Track (mm)                       | 1300-1500                    |
| Rear Track (mm)                        | 1365-1890                    |
| OTHERS                                 |                              |
| Fuel Indicator gauge                   | Yes                          |
| Front Toe Hook                         | Yes, inbuilt in front weight |
| Front & rear weights with std. Ballast | Base weight 54 kg            |
| Trailer Hitch                          | Standard rear tow hook       |
| Drawbar                                | Linkage cross baar           |