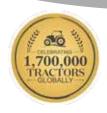

# 35нр

YOUR FIELD >>>>

FOR

| FEATURES                    | C 7E                                 |
|-----------------------------|--------------------------------------|
|                             | S 35                                 |
| Model Description           | SONALIKA-35                          |
| ENGINE                      |                                      |
| Engine Type                 | 3100 FLS without coldstart           |
| HP Category                 | 35                                   |
| No. of Cylinders            | 3                                    |
| Aspiration                  | Natural                              |
| Cubic Capacity (cc)         | 2780                                 |
| Rated RPM                   | 2000                                 |
| Air cleaner                 | Dry Air Cleaner with Clogging sensor |
| Max Torque (nm)             | 157(+/-5%)@1200RPM(+/-100)           |
| Exhaust                     | Updraft Upward                       |
| TRANSMISSION                |                                      |
| Drive                       | 2WD                                  |
| Clutch                      | Single Clutch                        |
| Gearbox                     | 8F+2R                                |
| Front Axle                  | 2WD                                  |
| Transmission                | Constant Mesh                        |
| SPEED (FORWARD)             |                                      |
| Maximum Speed (Km/Hr)       | 31.74@2000                           |
| Minimum Speed (Km/Hr)       | 2.25@2000                            |
| BRAKES                      |                                      |
| Brakes                      | Oil Immersed Brake                   |
| Type of actuation           | Mechanical                           |
| Parking Brake               | Standard                             |
| DIFFERENTIAL LOCK           |                                      |
| Differential lock           | Yes, Foot Operated                   |
| РТО                         |                                      |
| PTO (rpm)                   | 540                                  |
| PTO (actuation)             | Mechanical                           |
| STEERING                    |                                      |
| Steering                    | Mechanical                           |
| ELECTRICAL                  |                                      |
| Battery                     | 12V, 88 Ah                           |
| Alternator                  | 12V, 36 Amp                          |
| Seven pin trailer socket    | Yes                                  |
| HYDRAULICS                  |                                      |
| 3 point linkage             | CAT-II                               |
| Stay Bars                   | Adjustable                           |
| Hydraulic lifting capacity  | 1200 kg                              |
| Auxiliary hydraulic circuit | 2DA                                  |
| Lift rods                   | Yes                                  |
| SAFETY SWITCH               |                                      |
| Neutral Safety Switch       | Yes                                  |

NALI

| FEATURES                               | S 35                         |
|----------------------------------------|------------------------------|
| CAPACITY (LTRS)(+/-5%)                 |                              |
| Fuel tank (Lit)                        | 55                           |
| Engine Oil (Lit)                       | 8.2                          |
| Hydraulic Transmission Oil             | 50.3                         |
| TURNING RADIUS                         |                              |
| Without Brakes (m)                     | 3.7                          |
| TYRE                                   |                              |
| Front                                  | 6X16                         |
| Rear                                   | 13.6X28                      |
| DIMENSION & WEIGHT(+/-5%)              |                              |
| Weight(kg)                             | 2080                         |
| Wheel Base (mm)                        | 1970                         |
| Total Length (mm)                      | 3610                         |
| Total Width (mm)                       | 1705                         |
| Height (mm) Up to Exhaust pipe         | 2320                         |
| Min Ground Clearance (mm)              | 387                          |
| Front Track (mm)                       | 1300-1500                    |
| Rear Track (mm)                        | 1365-1890                    |
| OTHERS                                 |                              |
| Fuel Indicator gauge                   | Yes                          |
| Front Toe Hook                         | Yes, inbuilt in front weight |
| Front & rear weights with std. Ballast | Base weight 54 kg            |
| Trailer Hitch                          | Standard rear tow hook       |
| Drawbar                                | Linkage cross baar           |